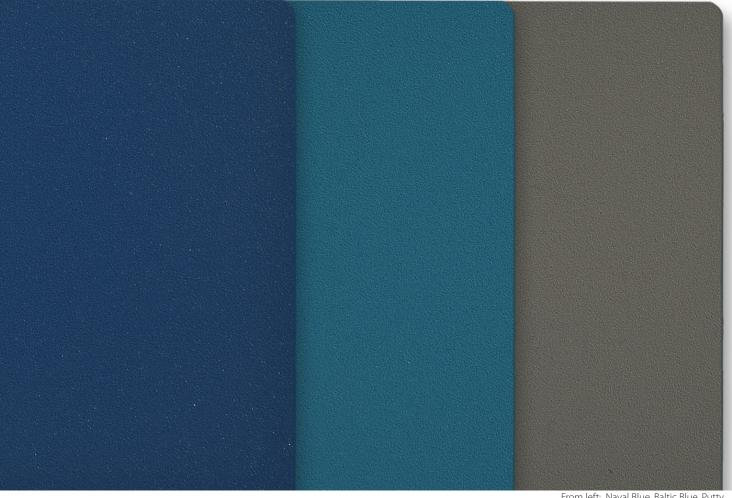

### Acrovyn<sup>®</sup> Solid Colors

From left: Naval Blue, Baltic Blue, Putty

Experience a refreshed palette of Acrovyn® Solid Colors – an update to our standard color line. Choose from a variety of new colors and timeless classics in three categories: Neutrals, Tinted Neutrals, and Colors, allowing you to expand your design horizons and breathe new life into commercial interiors.