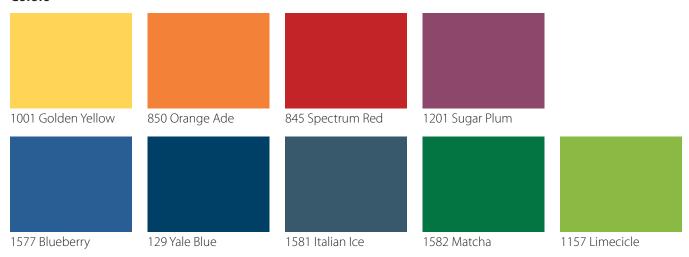

d reds and yellows that evoke an energizing feel.

Supplied in 4'x 8' or 4'x 10' sheets in .040", .060", and .075" thicknesses or can be specified for any Acrovyn product, including wall protection, panels and doors. The new Acrovyn Solid Colors were designed to coordinate with all CS interior product solutions.

For more information, visit https://www.c-sgroup.com/acrovyn-wall-coverings-and-panels.

### Acrovyn® Solid Colors

#### **Neutrals**



Due to differences in monitor resolutions, colors shown may vary. Please request samples prior to specifying.

# Acrovyn® Solid Colors

#### **Tinted Neutrals**



Due to differences in monitor resolutions, colors shown may vary. Please request samples prior to specifying.

### WALL PROTECTION - COLOR CARD

## Acrovyn® Solid Colors

#### Colors



### Acrovyn® Solid Colors

#### **Last Chance!**

Retiring December 31, 2021