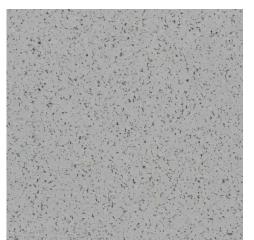

#### **Regupol Products:**

645m<sup>2</sup> 8mm everroll<sup>®</sup> Tone Berlin 215m<sup>2</sup> 4mm everroll<sup>®</sup> Intensity Kypros Presealed 215m<sup>2</sup> 5mm Regupol<sup>®</sup> 6015 5mm Shockpad 1209m<sup>2</sup> 4mm everroll<sup>®</sup> Intensity Berlin Presealed 910m<sup>2</sup> 4mm everroll<sup>®</sup> Intensity Mons Presealed 200m<sup>2</sup> 4mm everroll<sup>®</sup> Shape Berlin Presealed 32m<sup>2</sup> 4mm everroll<sup>®</sup> Shape Manaus Presealed