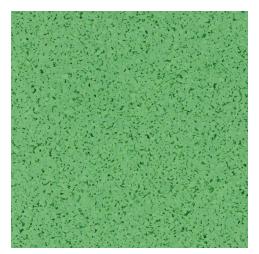

#### **Regupol Products:**

645m<sup>2</sup> 8mm everroll<sup>®</sup> Tone Berlin 215m<sup>2</sup> 4mm everroll<sup>®</sup> Intensity Kypros Presealed 215m<sup>2</sup> 5mm Regupol<sup>®</sup> 6015 5mm Shockpad 1209m<sup>2</sup> 4mm everroll<sup>®</sup> Intensity Berlin Presealed 910m<sup>2</sup> 4mm everroll<sup>®</sup> Intensity Mons Presealed 200m<sup>2</sup> 4mm everroll<sup>®</sup> Shape Berlin Presealed 32m<sup>2</sup> 4mm everroll<sup>®</sup> Shape Manaus Presealed