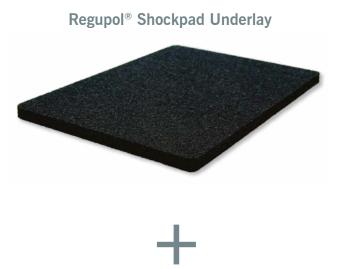

# COMPOSITE FLOORING

Durability and comfort are the result of a synthesis of composite layers. The upper wear layer of your choice in **everroll® Rubber Flooring**, is supported by a shock-absorbent **Regupol® Shockpad Underlay**, combining durability with added resilience.

Whilst there are two layers, the benefits are felt on many levels. On one hand, the safety of shock absorbency. On another hand, it provides acoustic dampening of foot fall and impact noise.

With it's high levels of comfort and resilience, **everroll® Composite Flooring** has the ability to remain permanently elastic for the life of your flooring.