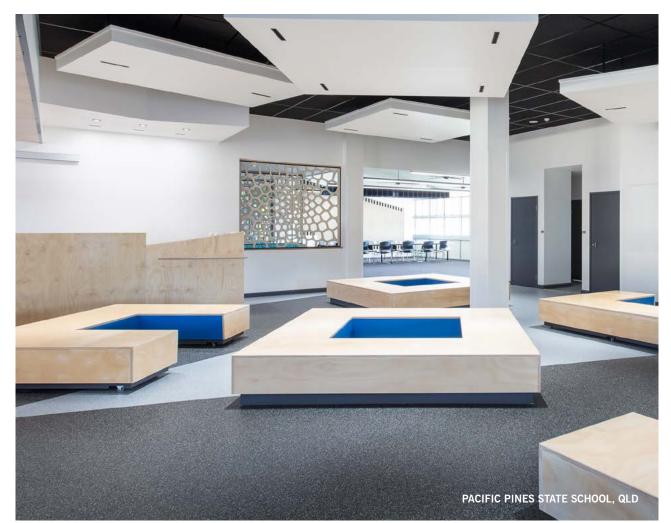

Diamont Mons

4

4

20

THERE ARE TIMES WHEN DESIGN MUST TAKE A BACK SEAT TO COMFORT. IN SUCH INSTANCES, **EVERROLL® COMPOSITE FLOORING** IS AN ELEMENTARY CHOICE.

MORRIS IEMMA INDOOR SPORTS CENTRE, RIVERWOOD, NSW

# COMPOSITE FLOORING

Durability and comfort are the result of a synthesis of composite layers. The upper wear layer of your choice in **everroll® Rubber Flooring**, is supported by a shock-absorbent **Regupol® Shockpad Underlay**, combining durability with added resilience.

Whilst there are two layers, the benefits are felt on many levels. On one hand, the safety of shock absorbency. On another hand, it provides acoustic dampening of foot fall and impact noise.

With it's high levels of comfort and resilience, **everroll® Composite Flooring** has the ability to remain permanently elastic for the life of your flooring.