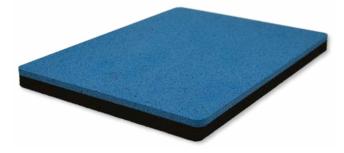

# COMPOSITE FLOORING

Durability and comfort are the result of a synthesis of composite layers. The upper wear layer of your choice in **everroll® Rubber Flooring**, is supported by a shock-absorbent **Regupol® Shockpad Underlay**, combining durability with added resilience.

Whilst there are two layers, the benefits are felt on many levels. On one hand, the safety of shock absorbency. On another hand, it provides acoustic dampening of foot fall and impact noise.

With it's high levels of comfort and resilience, **everroll® Composite Flooring** has the ability to remain permanently elastic for the life of your flooring.