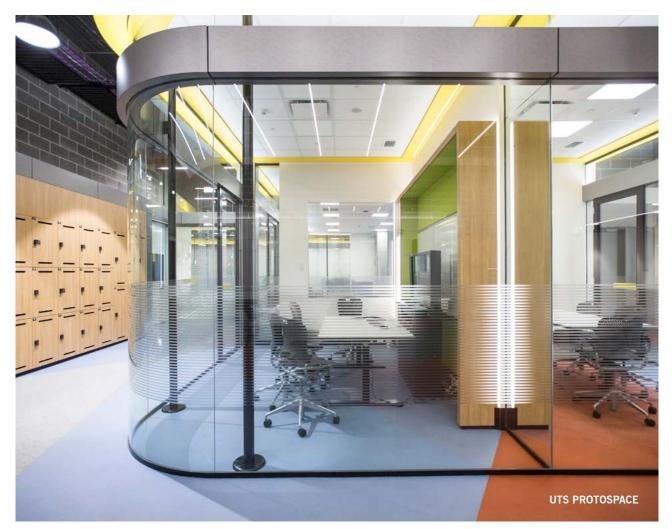

Diamont Mons

4

4

20

THERE ARE TIMES WHEN DESIGN MUST TAKE A BACK SEAT TO COMFORT. IN SUCH INSTANCES, **EVERROLL® COMPOSITE FLOORING** IS AN ELEMENTARY CHOICE.

MORRIS IEMMA INDOOR SPORTS CENTRE, RIVERWOOD, NSW

# COMPOSITE FLOORING

Durability and comfort are the result of a synthesis of composite layers. The upper wear layer of your choice in **everroll® Rubber Flooring**, is supported by a shock-absorbent **Regupol® Shockpad Underlay**, combining durability with added resilience.

Whilst there are two layers, the benefits are felt on many levels. On one hand, the safety of shock absorbency. On another hand, it provides acoustic dampening of foot fall and impact noise.

With it's high levels of comfort and resilience, **everroll® Composite Flooring** has the ability to remain permanently elastic for the life of your flooring.