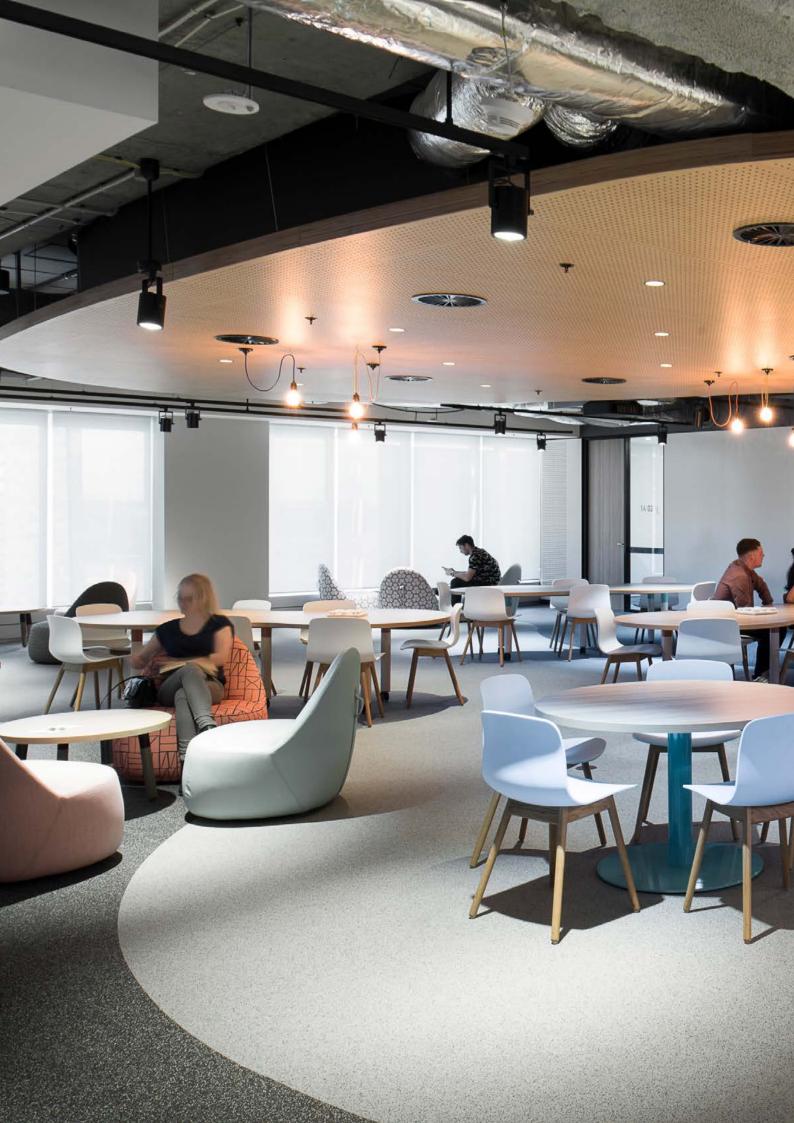

**everroll**<sup>®</sup> offers seven distinctive product ranges, infused with fragments of colour which harmonise with other flooring systems and contemporary furnishings. All **everroll**<sup>®</sup> products are homogeneous, have no wear layer and are PVC free.

edition 4.0 brings a new high definition surface to our Core and Tone Ranges. edition 4.0 reproduces floor colours in their full intensity under almost any lighting conditions, while minimising gloss reflectance.

Please Note: All images contained in this brochure are for illustration purposes only. Please request a product sample from your Regupol Team Member before making a decision. The everoll® collection of rubber flooring is made from recycled materials, variations in the shading, EPDM and colour chip dispersion is normal.