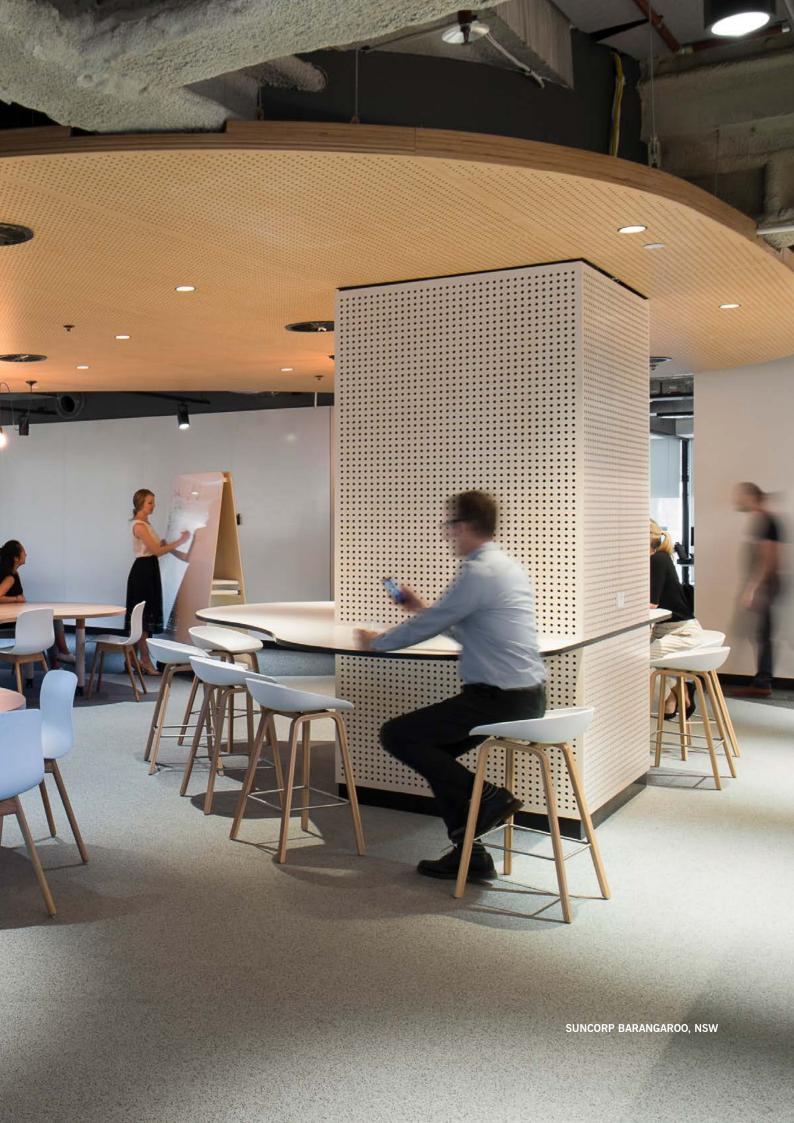

**everroll**<sup>®</sup> offers seven distinctive product ranges, infused with fragments of colour which harmonise with other flooring systems and contemporary furnishings. All **everroll**<sup>®</sup> products are homogeneous, have no wear layer and are PVC free.

edition 4.0 brings a new high definition surface to our Core and Tone Ranges. edition 4.0 reproduces floor colours in their full intensity under almost any lighting conditions, while minimising gloss reflectance.

Please Note: All images contained in this brochure are for illustration purposes only. Please request a product sample from your Regupol Team Member before making a decision. The everoll® collection of rubber flooring is made from recycled materials, variations in the shading, EPDM and colour chip dispersion is normal.