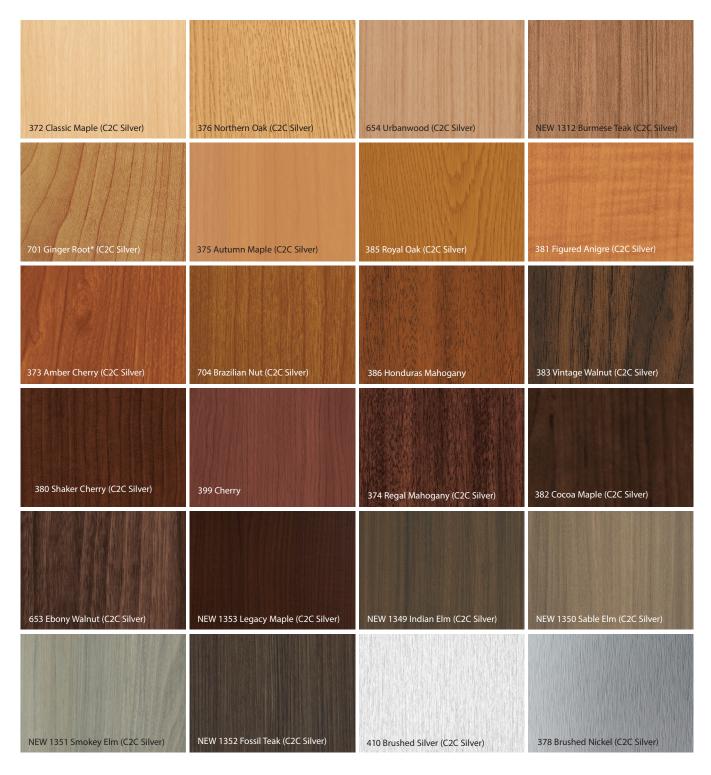

## ACROVYN CHAMELEON SIMULATED PATTERNS

20x MORE DURABLE THAN STAINED WOOD | 4x MORE DURABLE THAN LAMINATE

Due to limitations of the printing process, colors shown may vary. When specifying, obtain color samples by calling factory.