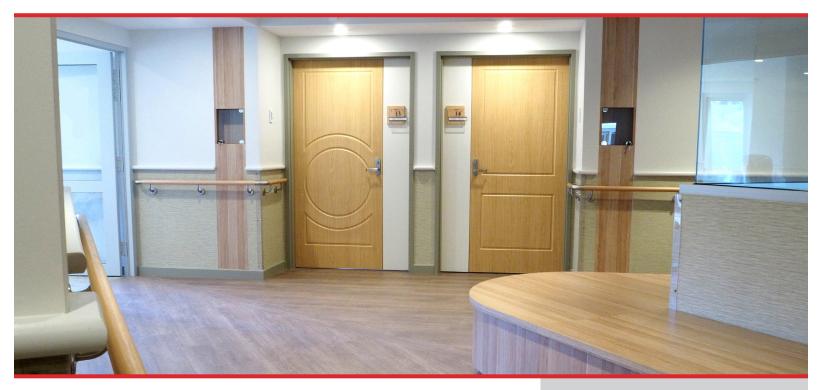

World-renowned Acrovyn Sheet and Profiles are now available in simulated patterns, from various wood grain effects to metal effect.

The Acrovyn Chameleon simulated patterns were developed to withstand the abuse real wood can't handle and deliver a warm, more homely aesthetic to areas vulnerable to impact damage.

Their durability is proven both in the lab and in the field and is backed with a lifetime warranty (call Construction Specialties for warranty details).

Available on many Acrovyn profiles, wall covering, wall panels and Acrovyn doors, Chameleon offers several woodgrain and other simulated pattern options that are 20x more durable than stained wood and 4x more durable than laminate.