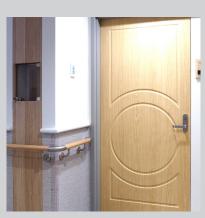

Their durability is proven both in the lab and in the field and is backed with a lifetime warranty (call Construction Specialties for warranty details).

Available on many Acrovyn profiles, wall covering, wall panels and Acrovyn doors, Chameleon offers several woodgrain and other simulated pattern options that are 20x more durable than stained wood and 4x more durable than laminate.