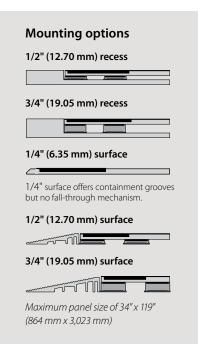

## **Insert options**

Choose from 60+ recycled rubber color inlays at floormations.com/colors or contact us for available carpet options.