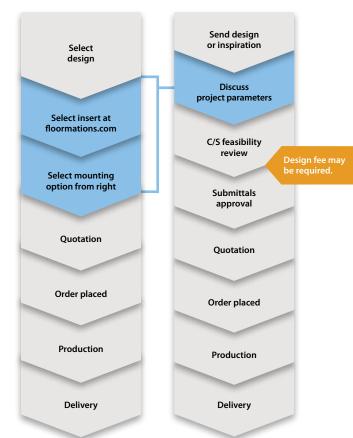

# Design and ordering options

With C/S Floormations you can choose from our curated collection of standard patterns, suggest a modification, or even work with us on your own concept.