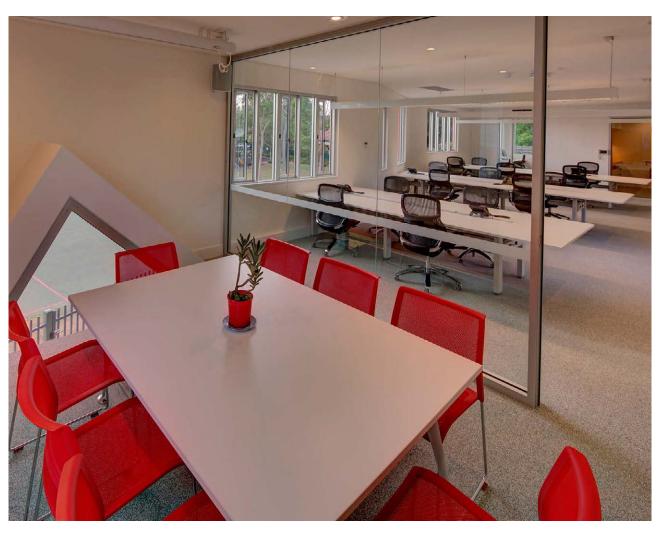

**everroll**® offers seven distinctive product ranges, infused with fragments of colour which harmonise with other flooring systems and contemporary furnishings. All **everroll**® products are homogeneous, have no wear layer and are PVC free.

\_edition**4.0**\_

edition 4.0 brings a new high definition surface to our Core, Tone and Vitality Ranges. edition 4.0 reproduces floor colours in their full intensity under almost any lighting conditions whilst minimising gloss reflectance.