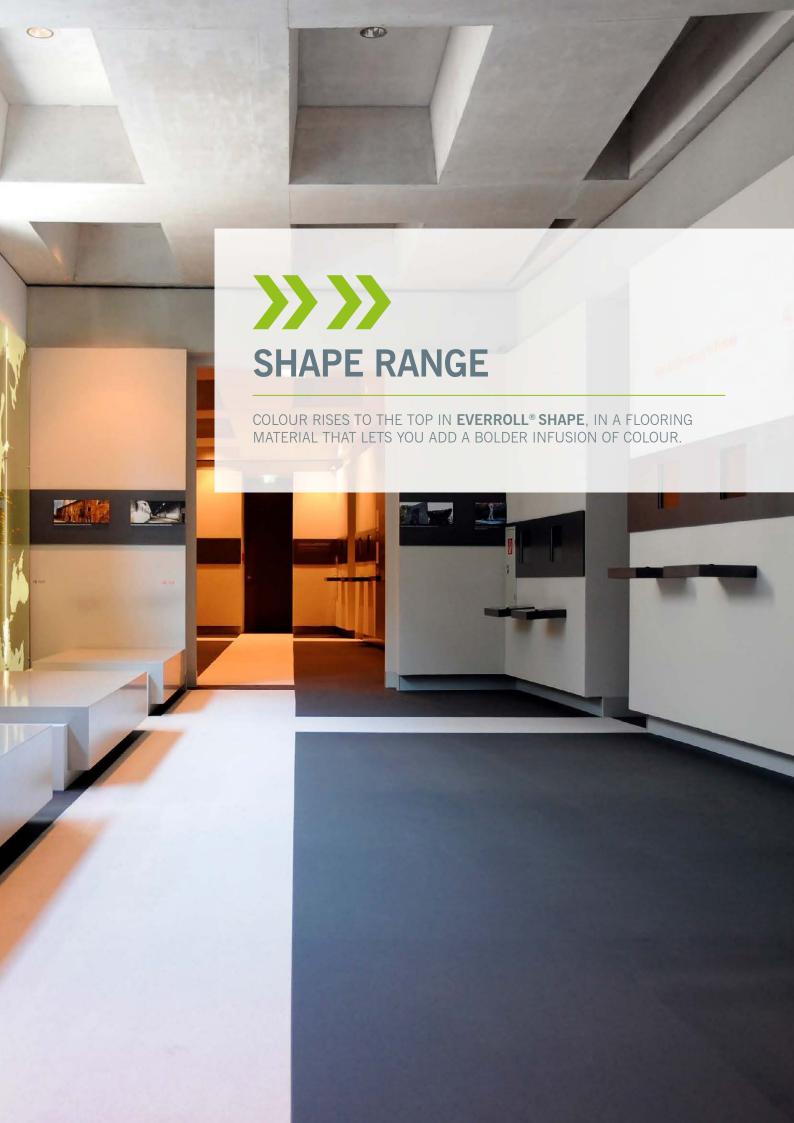

**everroll**® offers seven distinctive product ranges, infused with fragments of colour which harmonise with other flooring systems and contemporary furnishings. All **everroll**® products are homogeneous, have no wear layer and are PVC free.

\_edition**4.0**\_

edition 4.0 brings a new high definition surface to our Core, Tone and Vitality Ranges. edition 4.0 reproduces floor colours in their full intensity under almost any lighting conditions whilst minimising gloss reflectance.