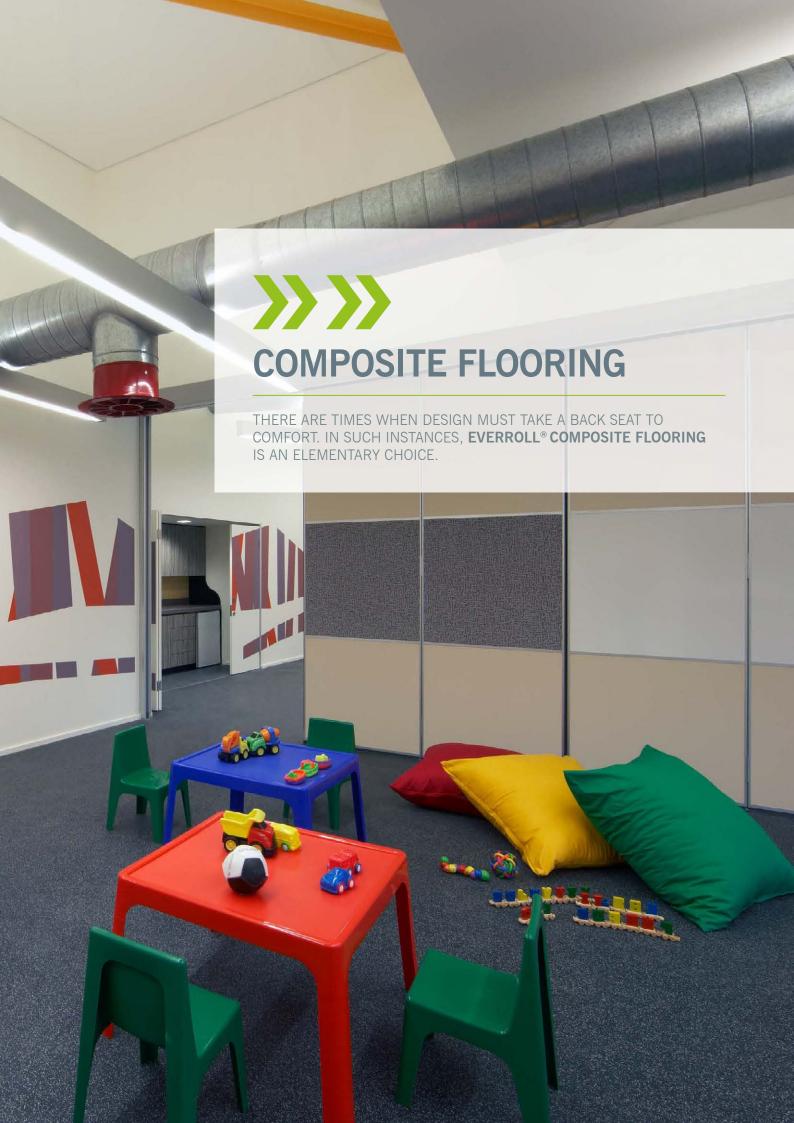

# **COMPOSITE FLOORING**

Durability and comfort are the result of a synthesis of composite layers. The upper wear layer is supported by a shock-absorbent **Regupol® Shockpad Underlay**, combining durability with added resilience.

Whilst there are two layers, the benefits are felt on many levels. On one hand, the safety of shock absorbency which is vital for growing bodies. On another level, it provides acoustic dampening of foot fall and impact noise while at play. With it's high levels of comfort and resilience, everroll® Composite Flooring has the ability to remain permanently elastic for many years.