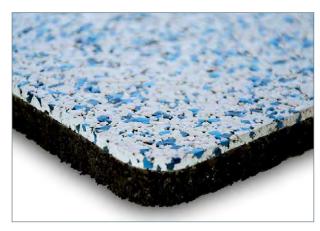

# **COMPOSITE FLOORING**

Durability and comfort are the result of a synthesis of composite layers. The upper wear layer is supported by a shock-absorbent **Regupol® Shockpad Underlay**, combining durability with added resilience.

Whilst there are two layers, the benefits are felt on many levels. On one hand, the safety of shock absorbency which is vital for growing bodies. On another level, it provides acoustic dampening of foot fall and impact noise while at play. With it's high levels of comfort and resilience, everroll® Composite Flooring has the ability to remain permanently elastic for many years.

everroll® Composite Floor