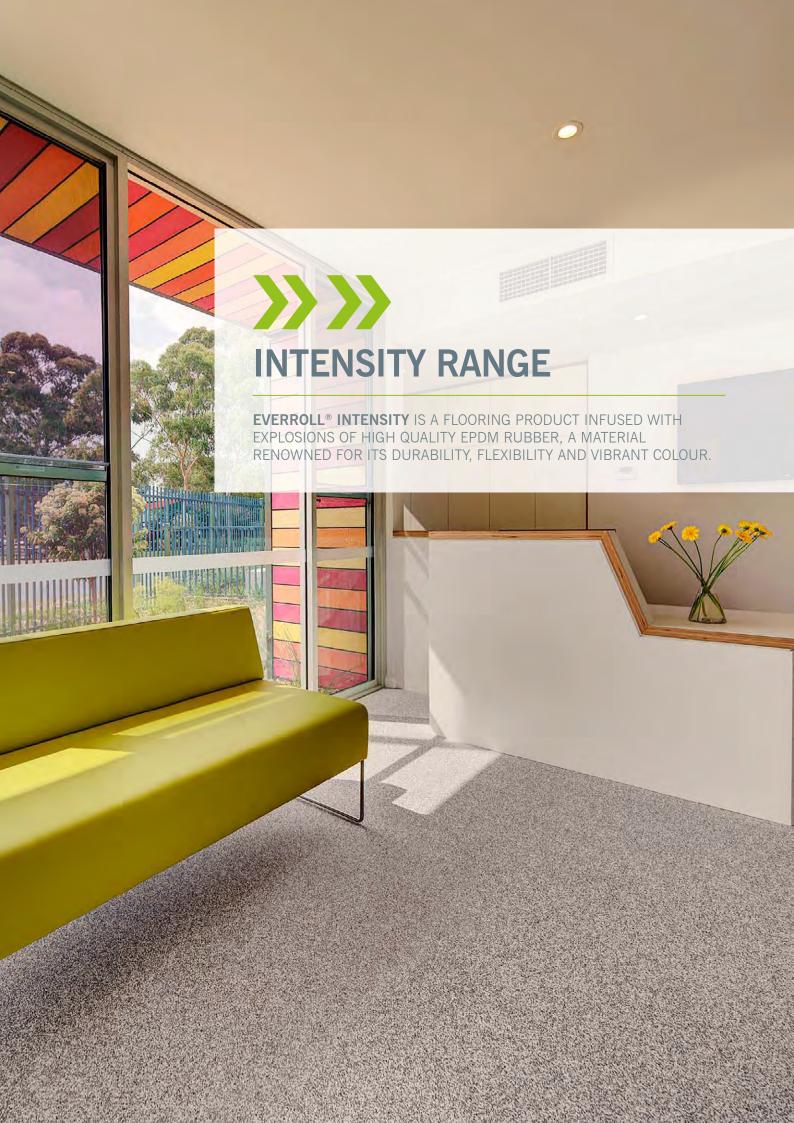

**everroll**® offers seven distinctive product ranges, infused with fragments of colour which harmonise with other flooring systems and contemporary furnishings. All **everroll**® products are homogeneous, have no wear layer and are PVC free.

\_edition**4.0**\_

edition 4.0 brings a new high definition surface to our Core, Tone and Vitality Ranges. edition 4.0 reproduces floor colours in their full intensity under almost any lighting conditions whilst minimising gloss reflectance.