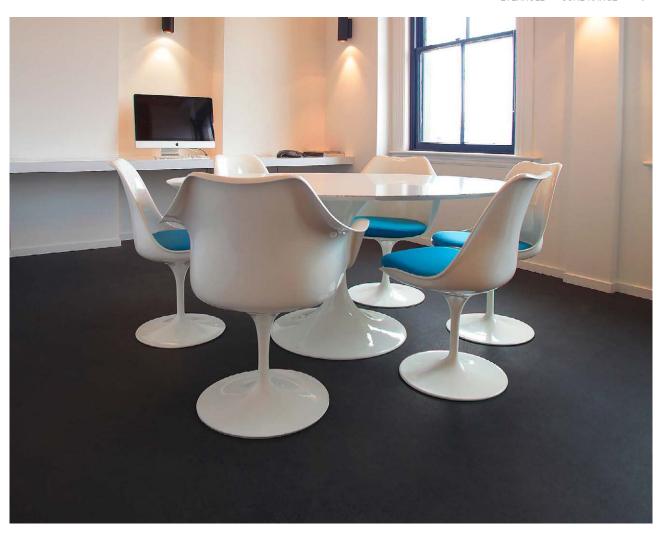

**everroll**® offers seven distinctive product ranges, infused with fragments of colour which harmonise with other flooring systems and contemporary furnishings. All **everroll**® products are homogeneous, have no wear layer and are PVC free.

Please Note: All images contained in this brochure are for illustration purposes only. Please request a product sample from your Regupol Team Member before making a decision. The everroll® collection of rubber flooring is made from recycled materials, variations in the shading, EPDM and colour chip dispersion is normal.