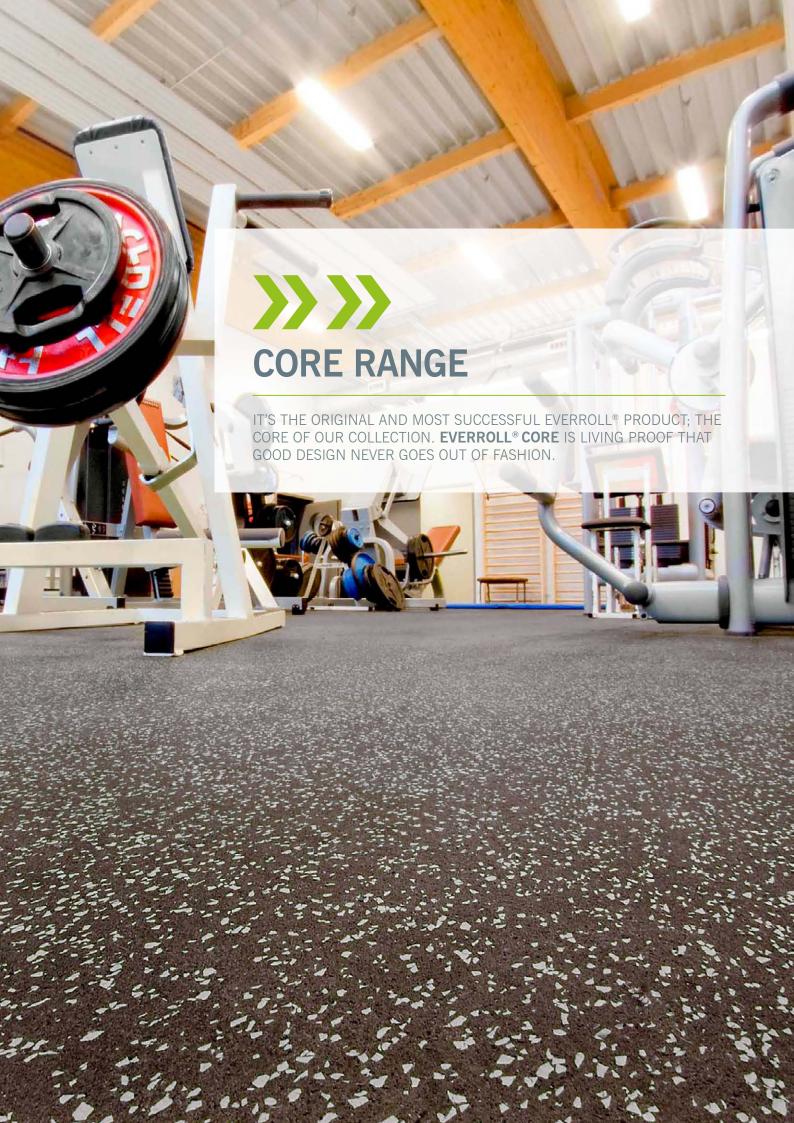

REGUPOL® IT JUST FEELS RIGHT

RUBBER FLOORING COLLECTION everroll®

**Regupol**®

You crave colour while creating interiors with sustainability in mind. You seek vibrancy yet demand durability.

Can one product collection possibly deliver all this and more?

### Presenting everroll® from Regupol.

Here is a collection of flooring products that satisfies the rudimentary concerns of function and form. Such attributes are not unexpected when you consider their German origins. At the same time, they deliver on sustainability, incorporating high quality post-consumer and pre-consumer materials. This helps open the door to green building design briefs which may be out of reach to lesser products.

**everroll**® offers seven distinctive product ranges, infused with fragments of colour which harmonise with other flooring systems and contemporary furnishings. All **everroll**® products are homogeneous, have no wear layer and are PVC free.