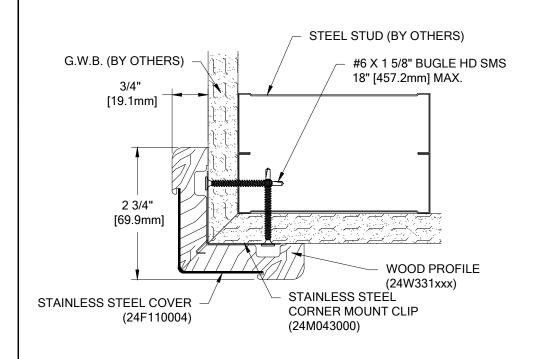

## **SMWS-20**

| WALL CONDITION         | SPECIFIED FASTENER                                        | DRILL DIAMETERS |          | C/S PART               |
|------------------------|-----------------------------------------------------------|-----------------|----------|------------------------|
|                        |                                                           | WALL            | RETAINER | NUMBER                 |
| STEEL STUD/GYPSUM WALL | #6 X 1 5/8" BUGLE HEAD SMS                                | N/A             | N/A      | 90H079002              |
| WOOD STUD/GYPSUM WALL  | #6 X 1 5/8" BUGLE HEAD SMS                                | N/A             | N/A      | 90H079002              |
| CONCRETE/CONC. BLOCK   | AF-6 PLASTIC ANCHOR<br>#10 X 1 1/2" PHILLIPS PAN HEAD SMS | 1/4"            | N/A      | 90H039004<br>90H189002 |