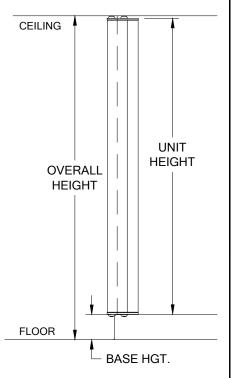

## QTY. UNIT REQ'D HEIGHT

## NOTES:

1. THIS MODEL IS FABRICATED CUT-TO-SIZE, THEREFORE FIELD VERIFIED DIMENSIONS ARE REQUIRED.

SURFACE MOUNTED GUARD

AT FULL HEIGHT ELEVATION