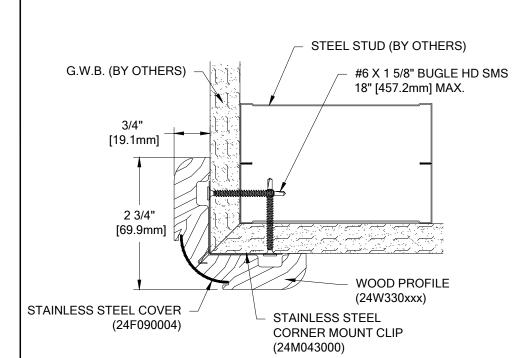

## **SMWS-10**

| WALL CONDITION         | SPECIFIED FASTENER                                        | DRILL DIAMETERS |          | C/S PART               |
|------------------------|-----------------------------------------------------------|-----------------|----------|------------------------|
|                        |                                                           | WALL            | RETAINER | NUMBER                 |
| STEEL STUD/GYPSUM WALL | #6 X 1 5/8" BUGLE HEAD SMS                                | N/A             | N/A      | 90H079002              |
| WOOD STUD/GYPSUM WALL  | #6 X 1 5/8" BUGLE HEAD SMS                                | N/A             | N/A      | 90H079002              |
| CONCRETE/CONC. BLOCK   | AF-6 PLASTIC ANCHOR<br>#10 X 1 1/2" PHILLIPS PAN HEAD SMS | 1/4"            | N/A      | 90H039004<br>90H189002 |