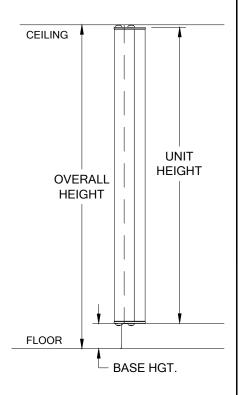

|  |  |  |  |
| COLOR TO BE SELECTED FROM ONE OF C/S STANDARD COLORS.                                                                                                               |  |  |  |  |
| *END CAPS AND STAINLESS STEEL COVERS ARE AVAILABLE WITH AN OPTIONAL POWDER COAT FINISH. PLEASE ADVISE POWDER COAT FINISH IF REQUIRED. WOOD END CAPS ALSO AVAILABLE. |  |  |  |  |
| NOTES:                                                                                                                                                              |  |  |  |  |
| THIS MODEL IS FABRICATED CUT-TO-SIZE, THEREFORE FIELD VERIFIED DIMENSIONS ARE REQUIRED.                                                                             |  |  |  |  |







SURFACE MOUNTED GUARD

AT FULL HEIGHT ELEVATION

## **SMWS-10**

| WALL CONDITION         | SPECIFIED FASTENER                                        | DRILL DIAMETERS |          | C/S PART               |
|------------------------|-----------------------------------------------------------|-----------------|----------|------------------------|
|                        |                                                           | WALL            | RETAINER | NUMBER                 |
| STEEL STUD/GYPSUM WALL | #6 X 1 5/8" BUGLE HEAD SMS                                | N/A             | N/A      | 90H079002              |
| WOOD STUD/GYPSUM WALL  | #6 X 1 5/8" BUGLE HEAD SMS                                | N/A             | N/A      | 90H079002              |
| CONCRETE/CONC. BLOCK   | A