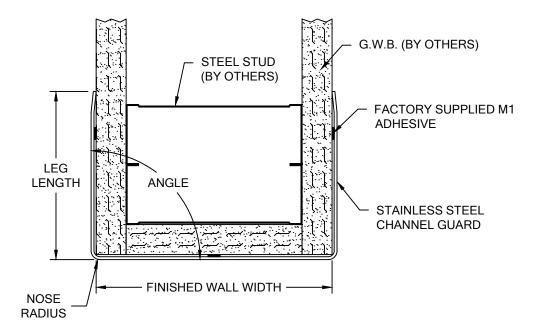

## NOTES:

- CHANNEL GUARDS ARE SHIPPED WITH A PROTECTIVE STRIPPABLE COATING.
- CHANNEL GUARDS HAVE A STANDARD ANGLE OF 90°, LEG LENGTH OF 3 1/2" [89.0mm] AND A STANDARD NOSE RADIUS OF 3/16" [4.8mm], PLEASE ADVISE IF A DIFFERENT ANGLE, LEG LENGTH OR NOSE RADIUS IS DESIRED.
- CHANNEL GUARDS HAVE A MINIMUM LEG LENGTH OF 1" [25.4mm] AND MINIMUM NOSE RADIUS OF 3/16" [4.8mm]
- ANGLES ONLY AVAILABLE BETWEEN 45° 178°.
- \*CHANNEL GUARDS CAN BE USED AT FULL OR PARTIAL HEIGHTS. PLEASE ADVISE SPECIFIED UNIT HEIGHT OF CHANNEL GUARD.\*

## **SCO-8 SERIES CHANNEL GUARD**

## WITH ADHESIVE

| WALL CONDITION                                                          | SPECIFIED FASTENER                                   | QUANTITY  | CS PART<br>NUMBER |  |
|-------------------------------------------------------------------------|------------------------------------------------------|-----------|-------------------|--|
| STEEL STUD/GYPSUM WALL<br>CONCRETE/CONC. BLOCK<br>WOOD STUD/GYPSUM WALL | M1 STRUCTURAL ADHESIVE<br>(85 L/F COVERAGE PER TUBE) | 28 FL. OZ | 90M135001         |  |