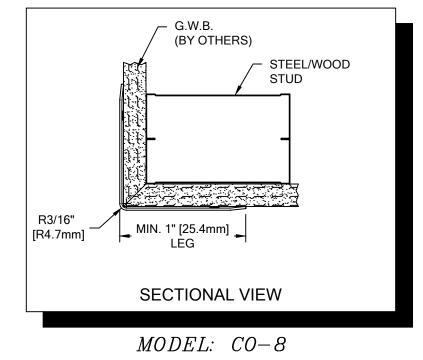

## IMPORTANT NOTES

- 1. STAINLESS STEEL MATERIAL HAS BEEN MANUFACTURED TO CUSTOMER SPECIFIED DIMENSIONS AND CAN NOT BE CUT OR MODIFIED ON SITE. <u>TO DO SO COULD VOID</u> <u>THE WARRANTY.</u>
- 2. ALL DIMENSIONS ARE TYPICAL.
- 3. FOR DRYWALL/PLASTER WALL CONSTRUCTION, IT IS RECOMMENDED FOR FASTENERS TO BE ENGAGED INTO METAL/WOOD STUDS TO MAINTAIN MAXIMUM PULLOUT STRENGTH.
- MATERIAL MUST REACH 65°F MIN. TO 75°F MAX. 24 HOURS PRIOR TO INSTALLATION. THIS IS ESSENTIAL TO MINIMIZE EXPANSION AND CONTRACTION OF MATERIAL.
- 5. FOR MORE INFORMATION ON CO-8 AND SCO-8 CORNER GUARDS SEE OUT WEBSITE AT <u>www.c-sgroup.com.</u>