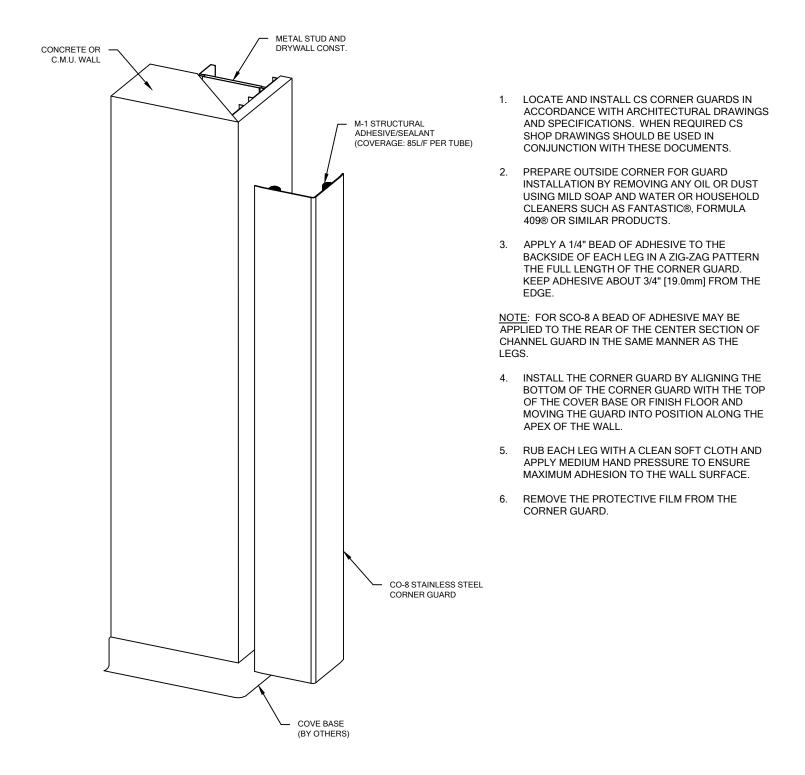

## IMPORTANT NOTES

- 1. STAINLESS STEEL MATERIAL HAS BEEN MANUFACTURED TO CUSTOMER SPECIFIED DIMENSIONS AND CAN NOT BE CUT OR MODIFIED ON SITE. <u>TO DO SO COULD VOID</u> <u>THE WARRANTY.</u>
- 2. ALL DIMENSIONS ARE TYPICAL.
- 3. FOR DRYWALL/PLASTER WALL CONSTRUCTION, IT IS RECOMMENDED FOR FASTENERS TO BE ENGAGED INTO METAL/WOOD STUDS TO MAINTAIN MAXIMUM PULLOUT STRENGTH.
- MATERIAL MUST REACH 65°F MIN. TO 75°F MAX. 24 HOURS PRIOR TO INSTALLATION. THIS IS ESSENTIAL TO MINIMIZE EXPANSION AND CONTRACTION OF MATERIAL.
- 5. FOR MORE INFORMATION ON CO-8 AND SCO-8 CORNER GUARDS SEE OUT WEBSITE AT <u>www.c-sgroup.com.</u>

1

| WALL CONDITION                                                          | SPECIFIED FASTENER                                   | QUANTITY  | CS PART<br>NUMBER |
|-------------------------------------------------------------------------|------------------------------------------------------|-----------|-------------------|
| STEEL STUD/GYPSUM WALL<br>CONCRETE/CONC. BLOCK<br>WOOD STUD/GYPSUM WALL | M1 STRUCTURAL ADHESIVE<br>(85 L/F COVERAGE PER TUBE) | 28 FL. OZ | 90M135001         |