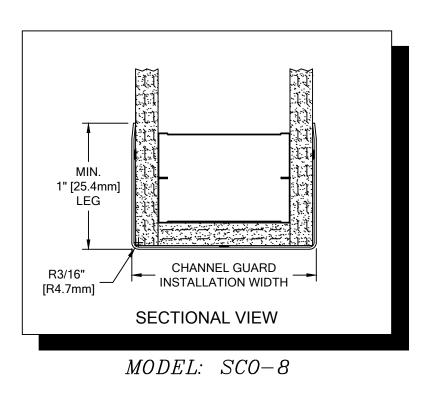

## IMPORTANT NOTES

- 1. STAINLESS STEEL MATERIAL HAS BEEN MANUFACTURED TO CUSTOMER SPECIFIED DIMENSIONS AND CAN NOT BE CUT OR MODIFIED ON SITE. <u>TO DO SO COULD VOID</u> <u>THE WARRANTY.</u>
- 2. ALL DIMENSIONS ARE TYPICAL.
- 3. FOR DRYWALL/PLASTER WALL CONSTRUCTION, IT IS RECOMMENDED FOR FASTENERS TO BE ENGAGED INTO METAL/WOOD STUDS TO MAINTAIN MAXIMUM PULLOUT STRENGTH.
- MATERIAL MUST REACH 65°F MIN. TO 75°F MAX. 24 HOURS PRIOR TO INSTALLATION. THIS IS ESSENTIAL TO MINIMIZE EXPANSION AND CONTRACTION OF MATERIAL.
- 5. FOR MORE INFORMATION ON CO-8 AND SCO-8 CORNER GUARDS SEE OUT WEBSITE AT <u>www.c-sgroup.com.</u>