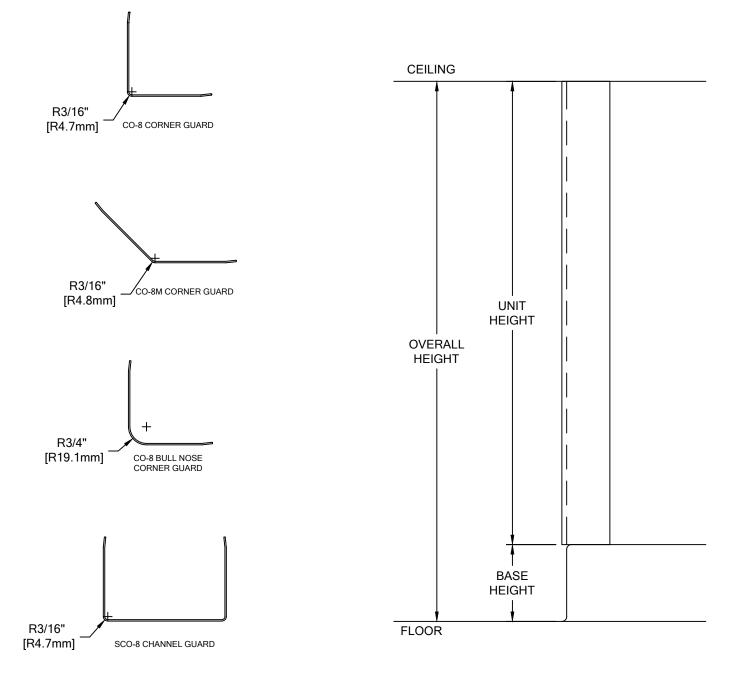

## IMPORTANT NOTES

- 1. STAINLESS STEEL MATERIAL HAS BEEN MANUFACTURED TO CUSTOMER SPECIFIED DIMENSIONS AND CAN NOT BE CUT OR MODIFIED ON SITE. <u>TO DO SO COULD VOID</u> <u>THE WARRANTY.</u>
- 2. ALL DIMENSIONS ARE TYPICAL.
- 3. FOR DRYWALL/PLASTER WALL CONSTRUCTION, IT IS RECOMMENDED FOR FASTENERS TO BE ENGAGED INTO METAL/WOOD STUDS TO MAINTAIN MAXIMUM PULLOUT STRENGTH.
- MATERIAL MUST REACH 65°F MIN. TO 75°F MAX. 24 HOURS PRIOR TO INSTALLATION. THIS IS ESSENTIAL TO MINIMIZE EXPANSION AND CONTRACTION OF MATERIAL.
- 5. FOR MORE INFORMATION ON CO-8 AND SCO-8 CORNER GUARDS SEE OUT WEBSITE AT <u>www.c-sgroup.com.</u>