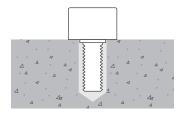

# **CODE** DEP0060

FIXING Drill and glue NOTE Any thick substrate where maximum anchorage is required

SUBSTRATE

Vitrified Porcelain / Ceramics / Glass / Metals

CODE DEP0060

FIXING Diamond core and glue

NOTE Any thick substrate where maximum anchorage is required