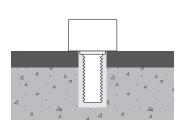

# **CODE** DEP0060

FIXING Drill and glue NOTE Any thick substrate where maximum anchorage is required

SUBSTRATE

Vitrified Porcelain / Ceramics / Glass / Metals

CODE DEP0060

FIXING Diamond core and glue

NOTE Any thick substrate where maximum anchorage is required