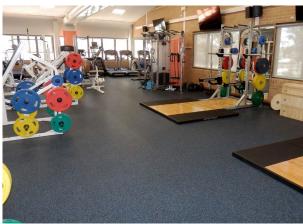

The floor needed to be robust enough to handle the impact resistance created by the body builder; while also able to handle the competitiveness of students on the indoor running track.

With the bare brickwork, black & white equipment, and the cooling look of everroll® Palau, a first class gym was forged. Featuring a consistent floor height for safety and ease of flow from the equipment areas to the custom cut line inlays of the running track.

Students leave the gym feeling energised, helping them to improve their attention in cognitive tasks when they hit the books.