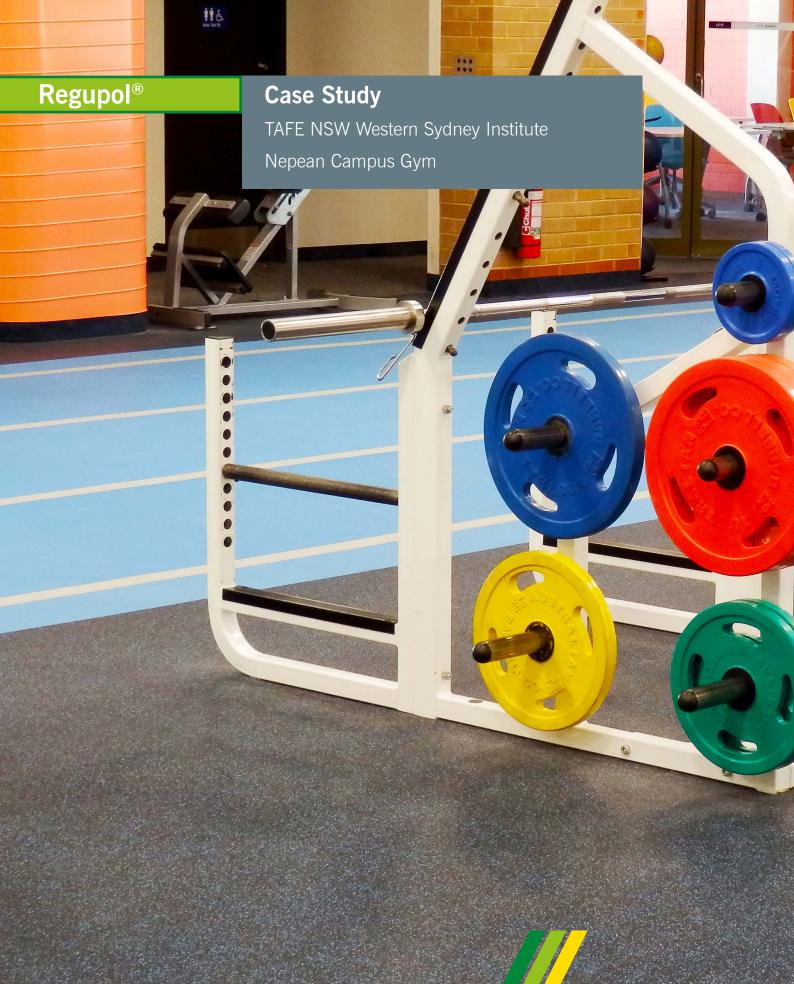

# TAFE NSW Western Sydney Institute Nepean Campus Gym

The floor needed to be robust enough to handle the impact resistance created by the body builder; while also able to handle the competitiveness of students on the indoor running track.

With the bare brickwork, black & white equipment, and the cooling look of everroll® Palau, a first class gym was forged. Featuring a consistent floor height for safety and ease of flow from the equipment areas to the custom cut line inlays of the running track.