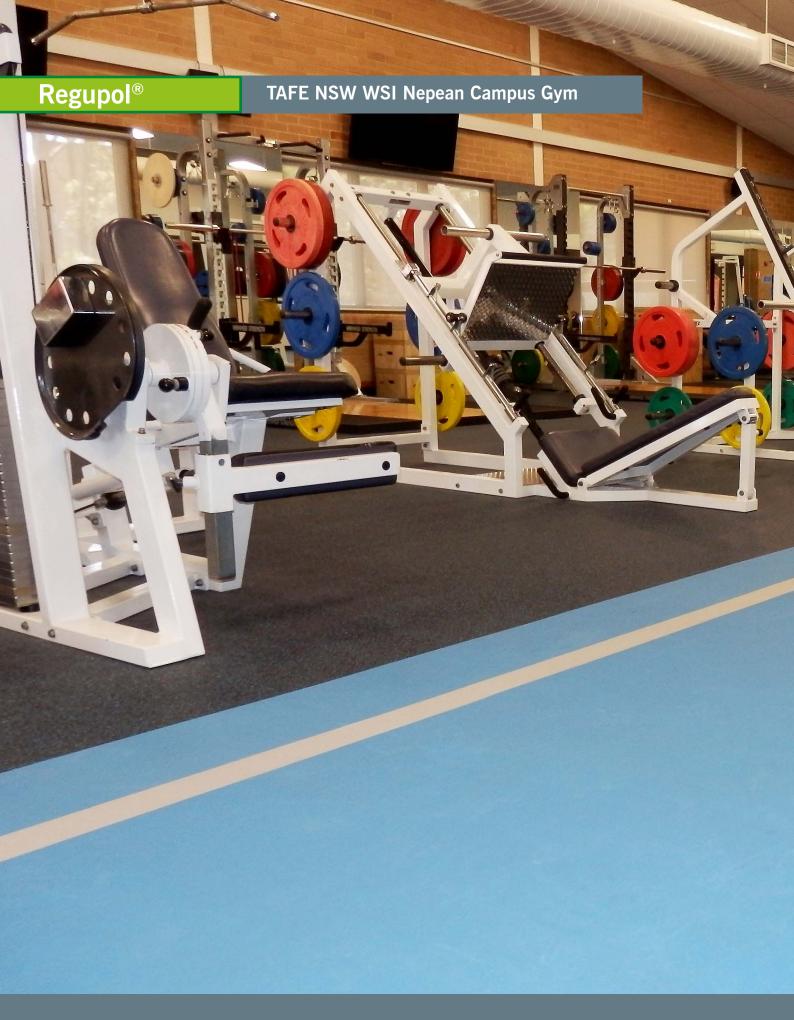

# TAFE NSW Western Sydney Institute Nepean Campus Gym

The floor needed to be robust enough to handle the impact resistance created by the body builder; while also able to handle the competitiveness of students on the indoor running track.

With the bare brickwork, black & white equipment, and the cooling look of everroll® Palau, a first class gym was forged. Featuring a consistent floor height for safety and ease of flow from the equipment areas to the custom cut line inlays of the running track.