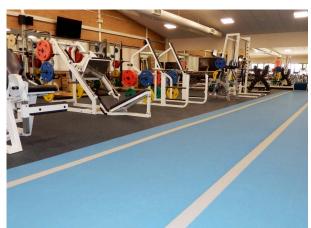

The floor needed to be robust enough to handle the impact resistance created by the body builder; while also able to handle the competitiveness of students on the indoor running track.

With the bare brickwork, black & white equipment, and the cooling look of everroll® Palau, a first class gym was forged. Featuring a consistent floor height for safety and ease of flow from the equipment areas to the custom cut line inlays of the running track.

Students leave the gym feeling energised, helping them to improve their attention in cognitive tasks when they hit the books.