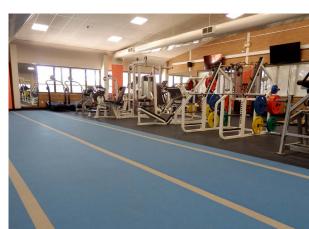

The floor needed to be robust enough to handle the impact resistance created by the body builder; while also able to handle the competitiveness of students on the indoor running track.

With the bare brickwork, black & white equipment, and the cooling look of everroll® Palau, a first class gym was forged. Featuring a consistent floor height for safety and ease of flow from the equipment areas to the custom cut line inlays of the running track.

Students leave the gym feeling energised, helping them to improve their attention in cognitive tasks when they hit the books.