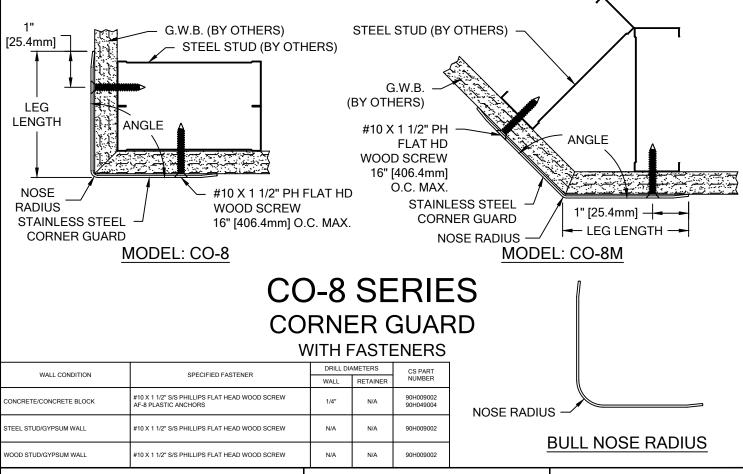

| CORNER GUARD:  FINISH: GAUGE: TYPF:                                                                                         | UNITS<br>REQ'D | UNIT<br>HEIGHT | ANGLE | LEG<br>LENGTH | NOSE<br>RAD. |
|-----------------------------------------------------------------------------------------------------------------------------|----------------|----------------|-------|---------------|--------------|
| CORNER GUARDS SUPPLIED IN STANDARD 16 GAUGE, TYPE #304 ALLOY WITH #4 SATIN FINISH.                                          |                |                |       |               |              |
| OPTIONAL POWDER COAT FINISHES ARE AVAILABLE. PLEASE ADVISE OPTIONAL POWDER COAT FINISH IF REQUIRED.                         |                |                |       |               |              |
| OPTIONAL GAUGE (14,18, 20) AND ALLOY TYPES (#316, #430) AVAILABLE. PLEASE ADVISE OPTIONAL GAUGE AND ALLOY TYPE IF REQUIRED. |                |                |       |               |              |
| NOTES:  1. CORNER GUARDS ARE SHIPPED WITH A PROTECTIVE STRIPPABLE COATING.                                                  |                |                |       |               |              |
| 2 CO 9 CODNED CLIADDS HAVE A STANDADD ANCLE OF 00° LEC LENCTH OF 2 1/2" [90 0mm] AND A STANDADD NOSE                        |                |                |       |               |              |

- CO-8 CORNER GUARDS HAVE A STANDARD ANGLE OF 90°, LEG LENGTH OF 3 1/2" [89.0mm] AND A STANDARD NOSE RADIUS OF 3/16" [4.8mm]. CO-8M CORNER GUARDS HAVE A STANDARD ANGLE OF 135°, LEG LENGTH OF 3 1/2" [89.0mm] AND A STANDARD NOSE RADIUS OF 3/16" [4.8mm]. PLEASE ADVISE IF A DIFFERENT LEG LENGTH, ANGLE OR BULL NOSE RADIUS IS DESIRED.
- CORNER GUARDS HAVE A MINIMUM LEG LENGTH OF 2" [50.8mm] AND MINIMUM NOSE RADIUS OF 3/16" [4.8mm].
- ANGLES ONLY AVAILABLE BETWEEN 45° 178°.
- 5. \*CORNER GUARDS CAN BE USED AT FULL OR PARTIAL HEIGHTS. PLEASE ADVISE SPECIFIED UNIT HEIGHT OF CORNER GUARD.\*