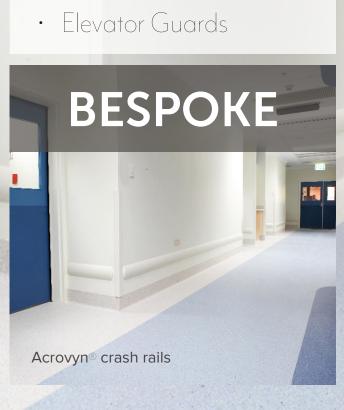

## WALL & DOOR PROTECTION

#### WALL & DOOR PROTECTION PRODUCTS

- · Crash Rails
- Corner Guards
- · Wall Cladding
- Edge Protectors
- Door Coverings
- Kick Plates
- Door Frame Protectors

# WALL & DOOR PROTECTION

#### ACROVYN®

Acrovyn® products are highly regarded by architects, builders and designers. Here are some the reasons why:

- Renowned for durability
- Wide range of finishes available
- PVC Free no halogens or other known persistent bioaccumulative toxins
- Superior impact protection
- Environmentally sustainable
- · 100% recyclable
- · Bespoke solutions
- Hygienic easy to clean & maintain