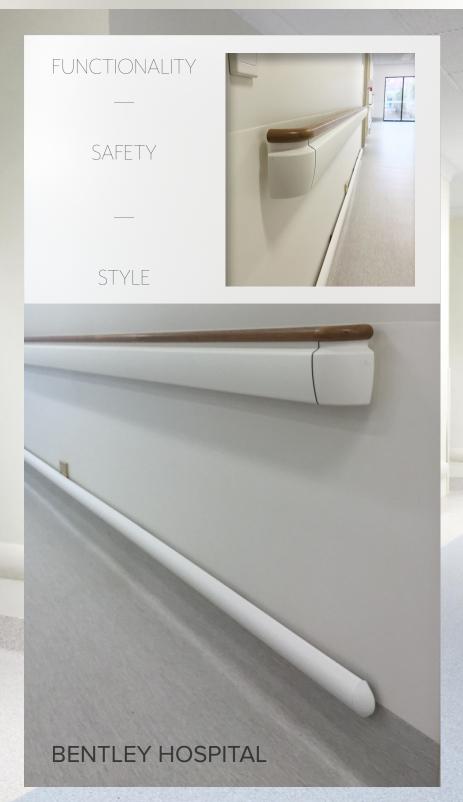

### HANDRAILS

CS handrails serve as mobility aids or protective barriers in hallways.

Numerous healthcare facilities across WA contain CS handrails supplied and installed by ABS West, including Bentley Hospital, Amaroo Aged Care Facility, Fiona Stanley Hospital and Perth Radiology Clinic.

CS handrails are available in a range of materials and a wide selection of colours.

### HANDRAILS

HRWS-6C installed

by ABS West at Amaroo Gosnells