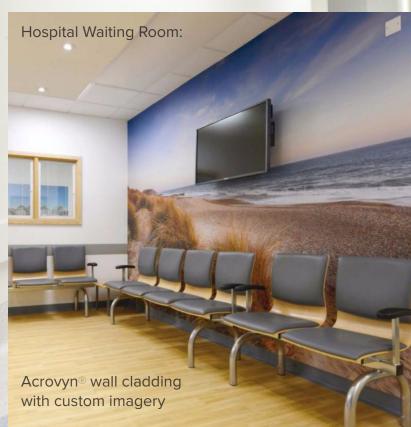

## WALL & DOOR PROTECTION

#### WALL & DOOR PROTECTION PRODUCTS

- · Crash Rails
- Corner Guards
- · Wall Cladding
- Edge Protectors
- Door Coverings
- Kick Plates
- Door Frame Protectors

# WALL & DOOR PROTECTION

#### ACROVYN®

Acrovyn® products are highly regarded by architects, builders and designers. Here are some the reasons why:

- Renowned for durability
- Wide range of finishes available
- PVC Free no halogens or other known persistent bioaccumulative toxins
- Superior impact protection
- Environmentally sustainable
- · 100% recyclable
- · Bespoke solutions
- Hygienic easy to clean & maintain