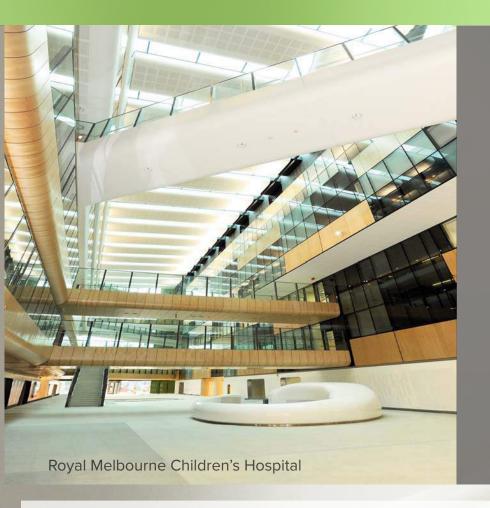

# EXPANSION JOINT COVERS

1500 METRES
OF
CS EXPANSION
JOINTS
INSTALLED
IN ROYAL
MELBOURNE
CHILDREN'S
HOSPITAL

The CS expansion joints used in Royal Melbourne Children's Hospital benefit from a dual durometer hygiene seal to prevent the problem of dirt and liquids building up inside the expansion joint. The CS Expansion Joints sit completely flush against the floor and walls, helping hospital traffic to move smoothly. The slim-line design unobtrusively fits with interior design requirements. The expansion joints easily meet traffic load and engineer movement specifications.