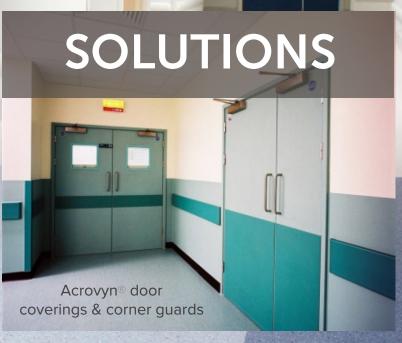

## WALL & DOOR PROTECTION

#### WALL & DOOR PROTECTION PRODUCTS

- · Crash Rails
- Corner Guards
- · Wall Cladding
- Edge Protectors
- Door Coverings
- Kick Plates
- Door Frame Protectors

# WALL & DOOR PROTECTION

#### ACROVYN®

Acrovyn® products are highly regarded by architects, builders and designers. Here are some the reasons why:

- Renowned for durability
- Wide range of finishes available
- PVC Free no halogens or other known persistent bioaccumulative toxins
- Superior impact protection
- Environmentally sustainable
- · 100% recyclable
- · Bespoke solutions
- Hygienic easy to clean & maintain