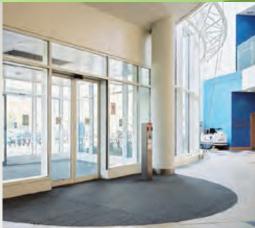

### ENTRANCE MATTING

ABS West offers a range of CS entrance matting systems for both internal and external areas, ranging from moderate to very high traffic areas.

PEDISYSTEMS | FLOOROMETRY | FLOORMATIONS

#### WHY CS MATTING FOR HEALTHCARE?

**HYGIENE**: superior scraping and drying action effectively removes dirt and moisture at the entrance to prevent transference to other areas of the building.

**SUPERIOR ANTI-SLIP PROPERTIES**: reduce the chance of slip incidents on internal floors.

**DESIGN FLEXIBILITY**: bespoke solutions to complement surrounding interiors.

HIGH ROLLING LOAD CAPABILITIES: to withstand regular wheeled traffic from trollies, beds and wheelchairs.

**FUNCTION & LONGEVITY**: durable product with long service life which also extends the life of interior floor finishes while minimising maintenance and cleaning costs.