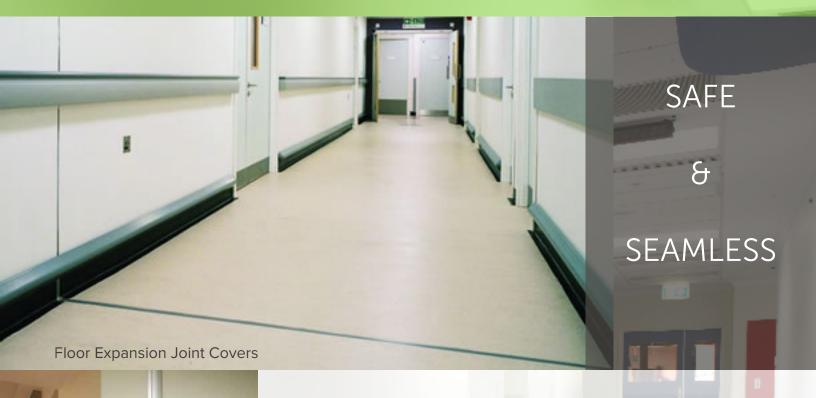

# EXPANSION JOINT COVERS

- FLOOR
- · WALL & CEILING
- · EXTERIOR
- · CAR PARK
- · FIRE & WATER BARRIERS

Aesthetically appealing covers for structural gaps. Available in a broad range of designs.

#### AVAILABLE IN FLUSH FLOOR FINISH TO ALLOW FOR WHEELED TRAFFIC

RUBBER SEALS ENSURE INFECTION CONTROL IS MAINTAINED