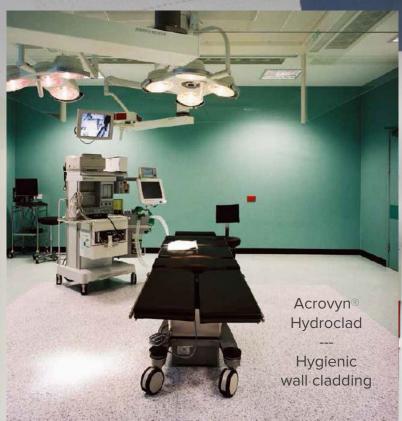

## WALL & DOOR PROTECTION

#### WALL & DOOR PROTECTION PRODUCTS

- · Crash Rails
- Corner Guards
- · Wall Cladding
- Edge Protectors
- Door Coverings
- Kick Plates
- Door Frame Protectors

# WALL & DOOR PROTECTION

#### ACROVYN®

Acrovyn® products are highly regarded by architects, builders and designers. Here are some the reasons why:

- Renowned for durability
- Wide range of finishes available
- PVC Free no halogens or other known persistent bioaccumulative toxins
- Superior impact protection
- Environmentally sustainable
- · 100% recyclable
- · Bespoke solutions
- Hygienic easy to clean & maintain