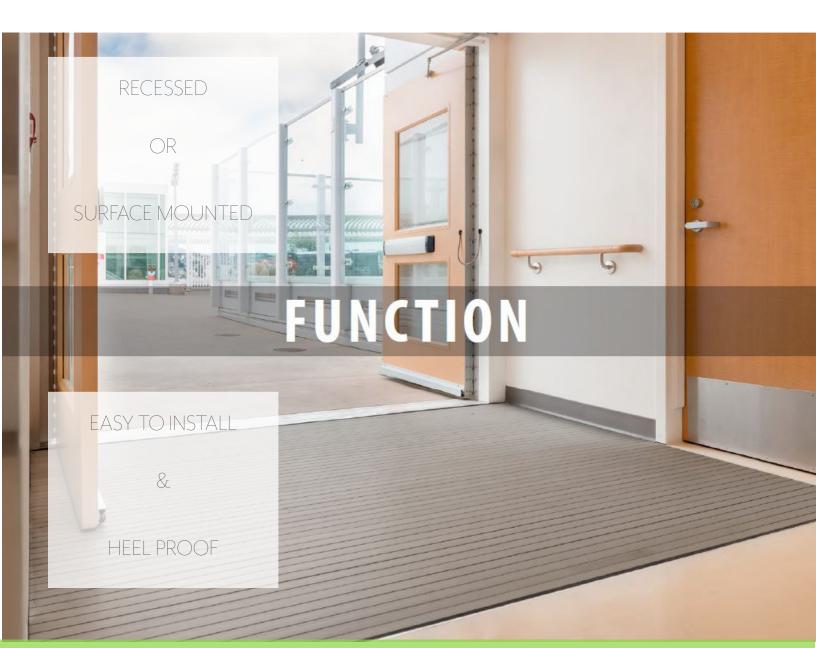

### ENTRANCE MATTING

ABS West offers a range of CS entrance matting systems for both internal and external areas, ranging from moderate to very high traffic areas.

PEDISYSTEMS | FLOOROMETRY | FLOORMATIONS

#### WHY CS MATTING FOR HEALTHCARE?

**HYGIENE**: superior scraping and drying action effectively removes dirt and moisture at the entrance to prevent transference to other areas of the building.

**SUPERIOR ANTI-SLIP PROPERTIES**: reduce the chance of slip incidents on internal floors.

**DESIGN FLEXIBILITY**: bespoke solutions to complement surrounding interiors.

HIGH ROLLING LOAD CAPABILITIES: to withstand regular wheeled traffic from trollies, beds and wheelchairs.

**FUNCTION & LONGEVITY**: durable product with long service life which also extends the life of interior floor finishes while minimising maintenance and cleaning costs.