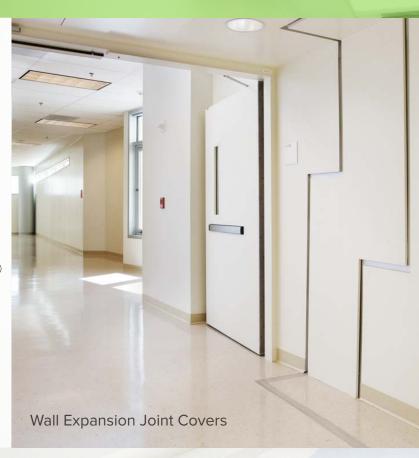

# EXPANSION JOINT COVERS

- FLOOR
- · WALL & CEILING
- · EXTERIOR
- · CAR PARK
- · FIRE & WATER BARRIERS

Aesthetically appealing covers for structural gaps. Available in a broad range of designs.

#### AVAILABLE IN FLUSH FLOOR FINISH TO ALLOW FOR WHEELED TRAFFIC

RUBBER SEALS ENSURE INFECTION CONTROL IS MAINTAINED

# EXPANSION JOINT COVERS

ONE OF THE
MOST
COMPREHENSIVE
RANGES
IN THE WORLD