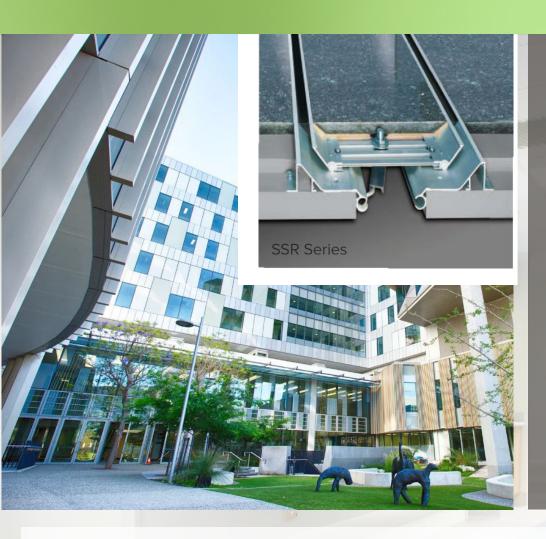

# EXPANSION JOINT COVERS

SSR SERIES
EXPANSION
JOINT
COVERS
USED IN
FIONA
STANLEY
HOSPITAL

The SSR Series Floor Cover, used in Fiona Stanley Hospital, deploys a corrugated extruded aluminium plate providing weight reduction, superior strength and mechanical fastening on the side (no welding). The low friction bearings remove any metal to metal contact and allow for friction free operation.