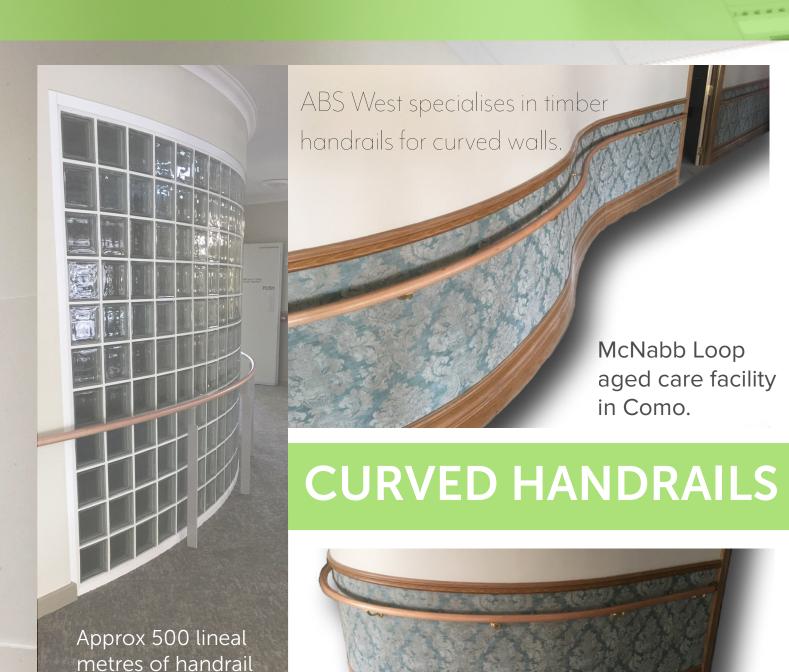

### HANDRAILS

CS handrails serve as mobility aids or protective barriers in hallways.

Numerous healthcare facilities across WA contain CS handrails supplied and installed by ABS West, including Bentley Hospital, Amaroo Aged Care Facility, Fiona Stanley Hospital and Perth Radiology Clinic.

CS handrails are available in a range of materials and a wide selection of colours.

# RECENT HEALTH CARE PROJECTS

| PROJECT                                                                                                                                                                                                                                     | BUILDER             | SUPPLY                                                       | PRODUCTS                                                                                                                         |
|---------------------------------------------------------------------------------------------------------------------------------------------------------------------------------------------------------------------------------------------|---------------------|--------------------------------------------------------------|----------------------------------------------------------------------------------------------------------------------------------|
| Karratha Health Campus                                                                                                                                                                                                                      | Cooper & Oxley      | Supply &<br>Install                                          | <ul><li>Corner Guards</li><li>Handrail</li><li>Wall Protection</li><li>Door Protection</li></ul>                                 |
| SCGH-MRI & SSU                                                                                                                                                                                                                              | Badge Construction  | Supply &<br>Install                                          | <ul><li>Wall Protection</li><li>Crash Rail</li><li>Corner Guards</li><li>Door Frame Protection</li><li>Edge Protection</li></ul> |
| McNabb Loop                                                                                                                                                                                                                                 | Pact Construction   | Supply &<br>Install                                          | Hand Rail     Entrance Matting                                                                                                   |
| Koh I Noor                                                                                                                                                                                                                                  | Pindan Construction | Supply &<br>Install                                          | Wall Protection     (Acrovyn® by Design)                                                                                         |
| Kaleeya                                                                                                                                                                                                                                     | Cooper & Oxley      | Supply &<br>Install                                          | <ul><li>Corner Guards</li><li>Handrail</li></ul>                                                                                 |
| Juniper Kununurra Residential Care<br>Facility                                                                                                                                                                                              | Pindan              | Supply Only                                                  | Door Protection                                                                                                                  |
| Telethon Kids Institute                                                                                                                                                                                                                     | Doorcraft           | Supply Only                                                  | Door Protection                                                                                                                  |
| Hocart Lodge                                                                                                                                                                                                                                | Perkins             | Supply &<br>Install                                          | Handrail                                                                                                                         |
| Various SIHI (Southern Inland<br>Health Initiative) Projects including:<br>Southern Cross; York; Wongan Hills;<br>Quairading; Moora; Kununoppin;<br>Kondinin; Kellerberrin; Jurien Bay;<br>Boddington; Goomalling; Corrigin;<br>Bruce Rock. | Various             | Combination<br>of Supply<br>only and<br>Supply &<br>Install. | <ul><li>Door Protection</li><li>Wall Protection</li><li>Corner Guards</li></ul>                                                  |