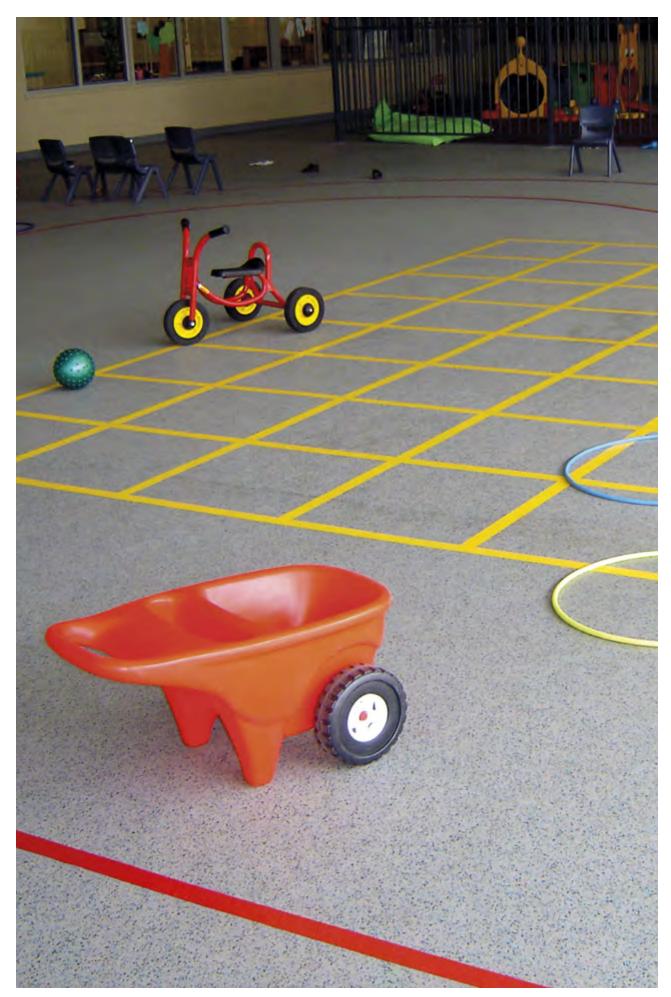

#### **Product Data**

Thickness 4mm, 8mm, 12mm Roll Length 40lm, 25lm, 20lm

Roll Width 1.25m

600mm x 600mm Tiles 1200mm x 300mm Planks 600mm x 520mm Hexagons

everroll® Core Berlin

everroll® Core Palau

everroll® Core Goa