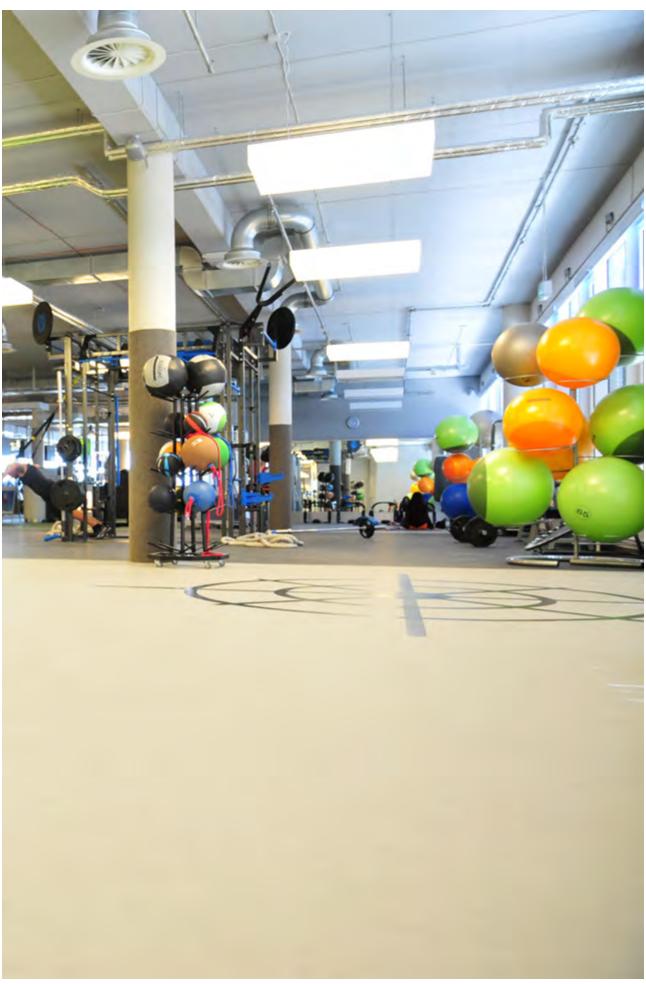

Regupol® Underlays reduce noise and vibration

#### Noise and Vibration in Gyms

#### Why do I need to minimise noise and vibration?

For each specific gym location, a detailed review of the relevant Government, Council and Strata laws will need to be considered to determine how much impact noise is considered appropriate for your building. Failing to do so can be a costly exercise and can result in costly disputes with neighbours and authorities. Taking the time to research and test your particular building will ensure that the most appropriate solution is found. Reducing any disruptions made with your gym fit-out and ensuring a happy and safe environment for all.

#### **Acoustic Disturbance From Gyms**

The dropping of free weights or other hard and/or heavy objects onto the floor are activities most likely to generate acoustic disturbance. Pin and plate loaded equipment produces similar disturbances, of slightly lesser magnitude. Weight lifting platforms and associated dropping of loaded bars onto these platforms, typically causes the highest level of acoustic disturbance from gyms.