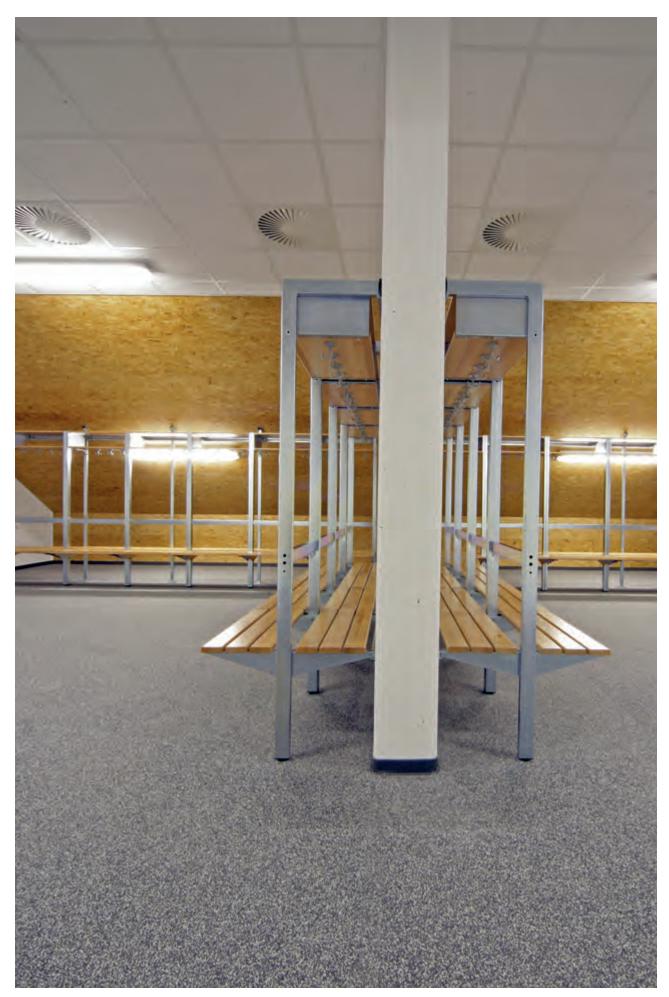

everroll® Core is widely used in freestyle training areas

#### everroll® Core

#### Our number one

Strength, endurance and good looks; these are the proven qualities of everroll® Core. This remarkable flooring solution has been our number one preference of fitness facilities around the world for some very good reasons.

For starters everroll® Core is able to sustain high impact and endure heavy duty use. Offering a broad spectrum of colours to coordinate with your corporate colour palette or design theme.

everroll® Core comes in a range of thicknesses matched to suit low impact and high impact activities. Ask us for a colour sample to help select the optimum solution for your environment.