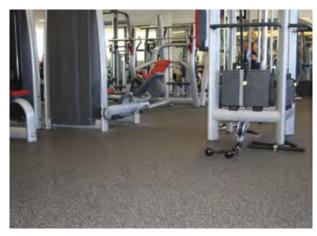

### everroll® Intensity

#### The look of granite, the feel of rubber

With **everroll® Intensity** Regupol has created a floor with a split personality. Intensity evokes the look of granite, yet underfoot it has the feel of rubber.

Your members will have added spring in their step and will feel reassuring levels of grip which is vital for safety. This makes **everoll® Intensity** the flooring of choice for a broad range of leisure facilities and aquatic centres.

Refer to the Product Selector for more applications

Thickness 4mm
Roll Length 40lm
Roll Width 1.25m

 Tiles
 600mm x 600mm

 Planks
 1200mm x 300mm

 Hexagons
 600mm x 520mm

everroll® Intensity in ski halls

everroll® Intensity in gyms