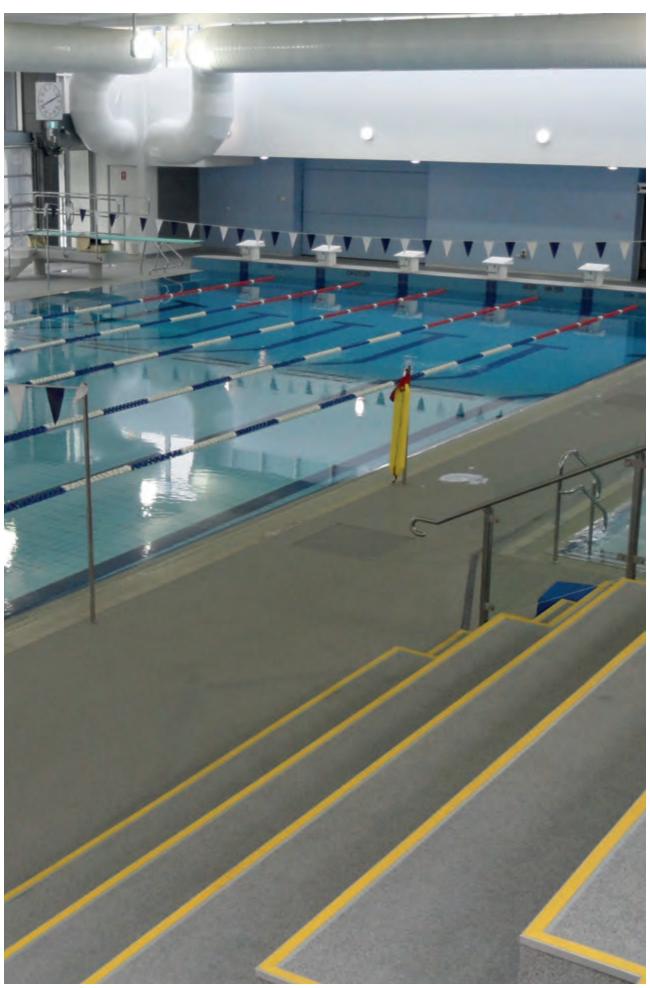

everroll® Vitality Berlin

everroll® Vitality Nome

everroll® Vitality Goa

everroll® Vitality Kush

everroll® Intensity around swimming pools

### everroll® Intensity

#### The look of granite, the feel of rubber

With **everroll® Intensity** Regupol has created a floor with a split personality. Intensity evokes the look of granite, yet underfoot it has the feel of rubber.

Your members will have added spring in their step and will feel reassuring levels of grip which is vital for safety. This makes **everoll® Intensity** the flooring of choice for a broad range of leisure facilities and aquatic centres.

When you request a sample, you'll no doubt admire the colour. But take the time to run your fingers across it and feel the resilience.

Cardio and Circuit Rooms Leisure and Aquatic Centres Swimming Pool Surrounds Child Care Centres