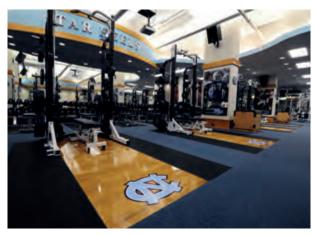

### everroll® Shape

#### Vibrant shades that reshape design

We've amped up the colour for added vibrancy in a flooring solution that will add shape and structure to your floors.

The colour intensity comes from the high percentage of fine particle EPDM rubber granules infused throughout the product.

Such a strong hit of colour could be just what you need to identify specific areas within your gym or leisure facility. You can define a running track, mark and distinguish areas, maybe even integrate your logo into the flooring design. In this way, everroll® Shape can reshape your floors and your facility.