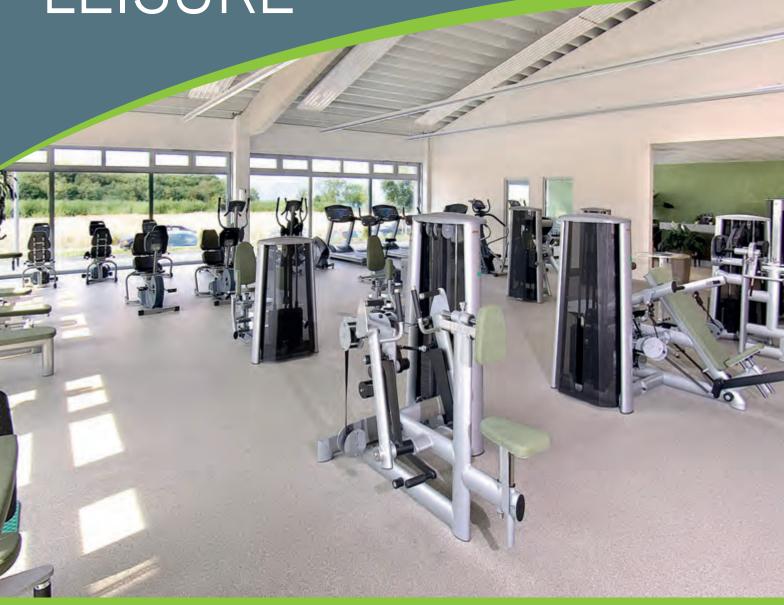

everroll® Core is widely used in freestyle training areas

#### everroll® Core

#### Our number one

Strength, endurance and good looks; these are the proven qualities of everroll® Core. This remarkable flooring solution has been our number one preference of fitness facilities around the world for some very good reasons.