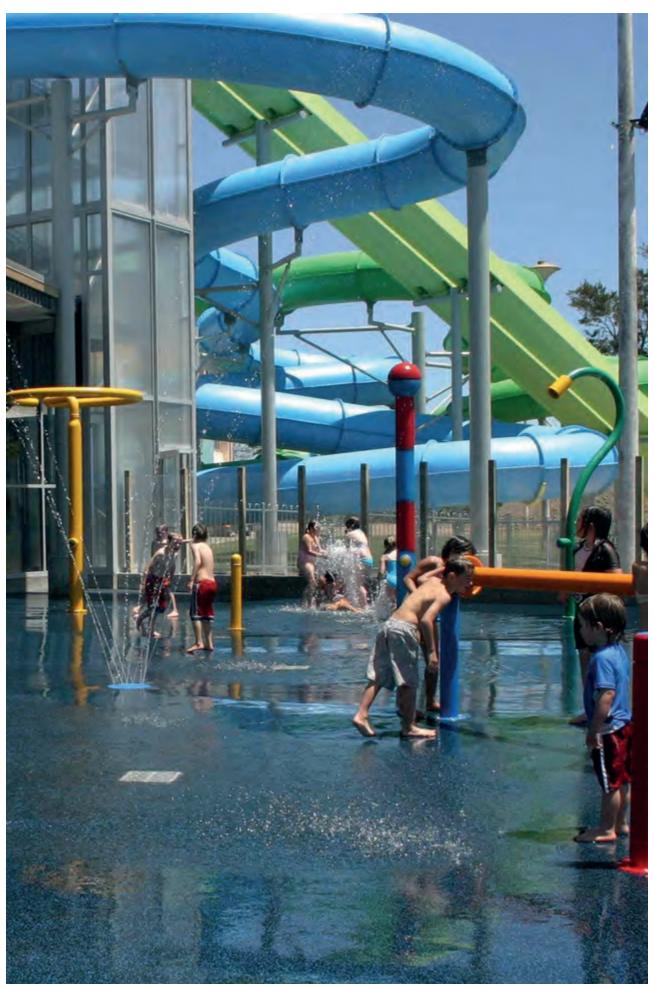

everroll® Vitality for community and leisure centres

Your members will have added spring in their step and will feel reassuring levels of grip which is vital for safety. This makes **everoll® Intensity** the flooring of choice for a broad range of leisure facilities and aquatic centres.