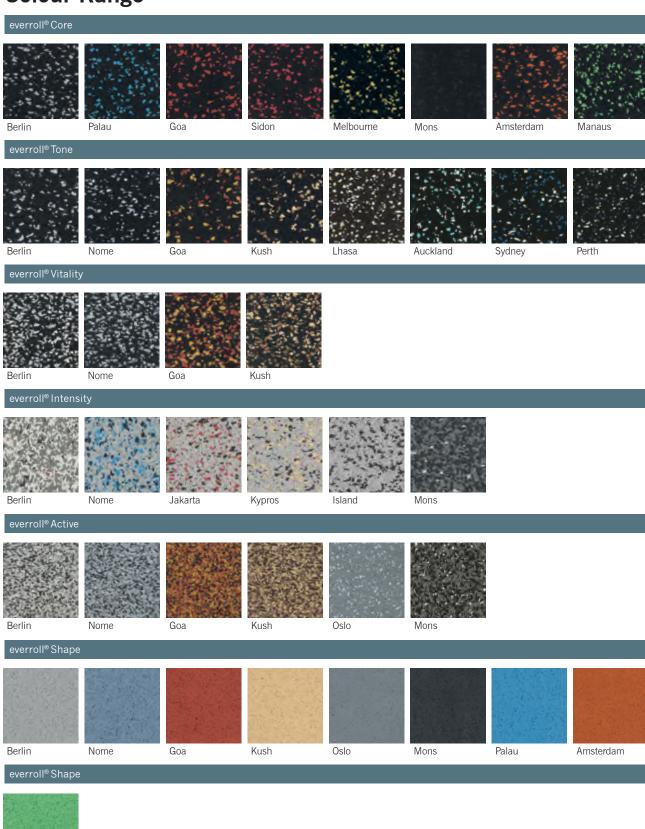

### **Colour Range**

#### **Product Data**

Thickness 4mm, 8mm, 12mm Roll Length 40lm, 25lm, 20lm

Roll Width 1.25m

600mm x 600mm Tiles 1200mm x 300mm Planks 600mm x 520mm Hexagons

everroll® Core Berlin

everroll® Core Palau

everroll® Core Goa

everroll® Core Sidon

everroll® Core Melbourne

everroll® Core Amsterdam

everroll® Core Mons

everroll® Core Manaus

everroll® Tone Berlin

everroll® Tone Nome

everroll® Tone Goa

everroll® Tone Kush

everroll® Tone Lhasa

everroll® Tone Auckland

everroll® Tone Sydney

everroll® Tone Perth

everroll® Vitality Berlin

everroll® Vitality Nome

everroll® Vitality Goa

everroll® Vitality Kush

everroll® Intensity around swimming pools

everroll® Intensity Berlin

everroll® Intensity Nome

everroll® Intensity Jakarta

everroll® Intensity Kypros

everroll® Intensity Island

everroll® Intensity Mons

everroll® Active used in change rooms

everroll® Active Goa

everroll® Active Kush

everroll® Active Oslo

everroll® Active Mons

everroll® Shape Berlin

everroll® Shape Nome

everroll® Shape Goa

everroll® Shape Kush

everroll® Shape Oslo

everroll® Shape Mons

everroll® Shape Palau

everroll® Shape Amsterdam

everroll® Shape Manaus

 $\mathsf{everroll}^\circledast\operatorname{\mathsf{Composite}}$  floors are flexible for use in child care centres