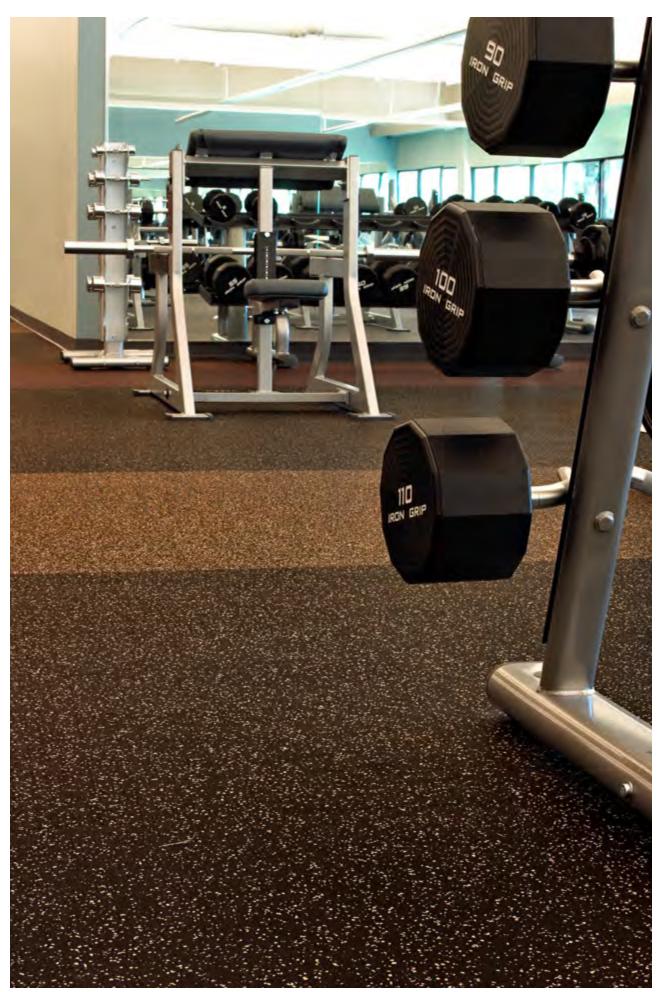

everroll® Core is widely used in freestyle training areas

#### everroll® Core

#### Our number one

Strength, endurance and good looks; these are the proven qualities of everroll® Core. This remarkable flooring solution has been our number one preference of fitness facilities around the world for some very good reasons.