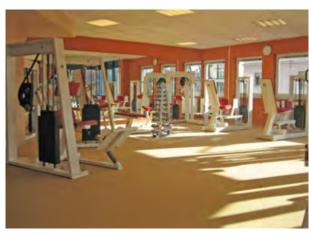

#### everroll® Active

#### Colour you'll feel comfortable with

You seek a flooring solution with a subtle yet sophisticated infusion of colour. Yet that same floor must meet commercial realities and deliver value over the long term and achieve long life. What do you choose?

**everroll® Active** achieves precisely what the name suggests. It offers the high elastic strength and impact resistance you demand, and has the ability to quell excess noise levels better than timber or vinyl floors. Equally uplifting is a colour selection to compliment your design theme or corporate persona.