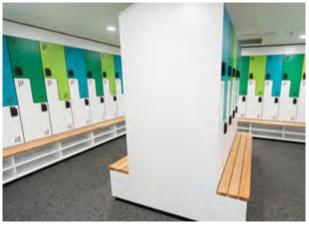

This is a product that offers greater comfort underfoot and performs with impressive grip even when wet.

Ask us for a colour sample and then add some vitality to your

Locker and Change Rooms Hotels, Spas and Resorts Schools and Universities Games and Party Rooms

#### **Product Data**

Thickness 4mm Roll Length 40lm Roll Width 1.25m

Tiles 600mm x 600mm Planks 1200mm x 300mm Hexagons 600mm x 520mm

everroll® Vitality in locker rooms by PFL Spaces

everroll® Vitality Berlin in indoor sports areas